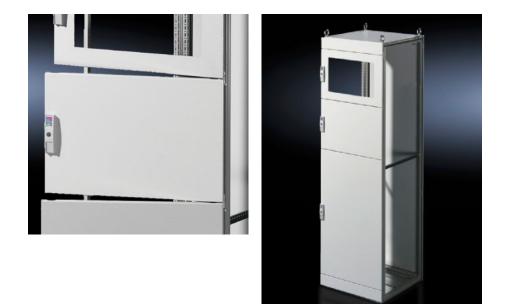

## TS 9672.161 - Partial doors for TS

Door may be optionally hinged on the right or left.

## Features

| TS 9672.161                                                                                                                                                                                                                                                                                                                                                                                                                                                                                         |
|-----------------------------------------------------------------------------------------------------------------------------------------------------------------------------------------------------------------------------------------------------------------------------------------------------------------------------------------------------------------------------------------------------------------------------------------------------------------------------------------------------|
| Suitable for TS enclosures instead of a door or rear panel. The<br>partial doors may be combined with one another as required. A trim<br>panel is required at the top and bottom in each case. Door may be<br>optionally hinged on the right or left. In the case of doors without<br>viewing panel (height 600 – 1000 mm), monitor frame SZ 2305.000<br>may be installed. Standard double-bit lock insert may be exchanged<br>for lock inserts, type F, and from 600 mm height, for comfort handle |
| Sheet steel, 2 mm                                                                                                                                                                                                                                                                                                                                                                                                                                                                                   |
| Textured paint                                                                                                                                                                                                                                                                                                                                                                                                                                                                                      |
| RAL 7035                                                                                                                                                                                                                                                                                                                                                                                                                                                                                            |
| Cross member<br>Hinges<br>Lock components<br>Assembly parts                                                                                                                                                                                                                                                                                                                                                                                                                                         |
| Width: 600 mm<br>Height: 150 mm                                                                                                                                                                                                                                                                                                                                                                                                                                                                     |
|                                                                                                                                                                                                                                                                                                                                                                                                                                                                                                     |