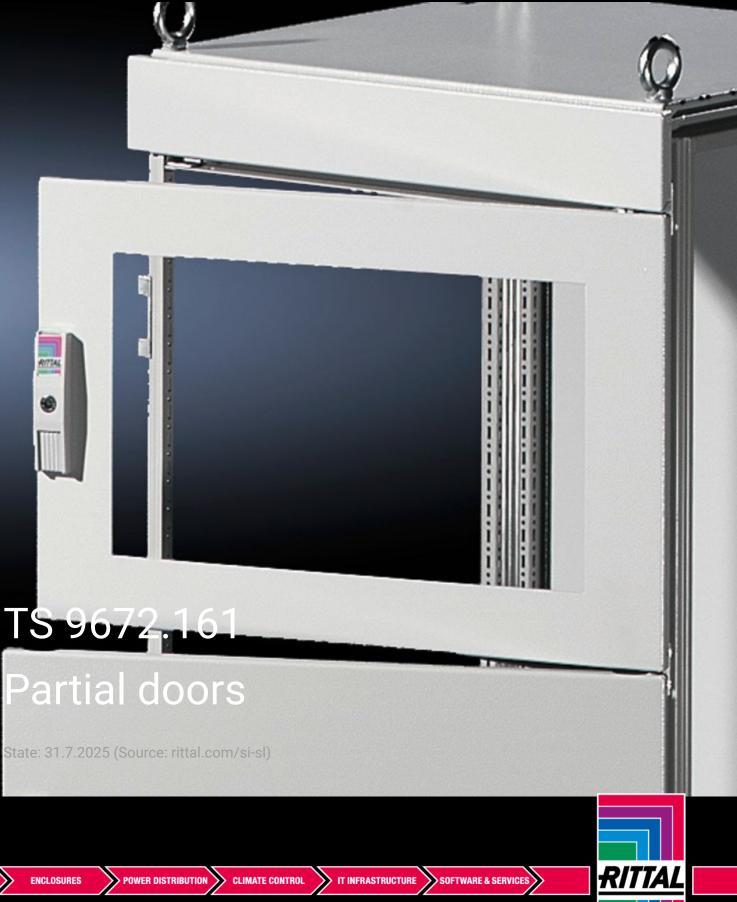

## TS 9672.161 - Partial doors for TS

Door may be optionally hinged on the right or left.

## Features

| TS 9672.161                                                                                                                                                                                                                                                                                                                                                                                                                                                                                         |
|-----------------------------------------------------------------------------------------------------------------------------------------------------------------------------------------------------------------------------------------------------------------------------------------------------------------------------------------------------------------------------------------------------------------------------------------------------------------------------------------------------|
| Suitable for TS enclosures instead of a door or rear panel. The<br>partial doors may be combined with one another as required. A trim<br>panel is required at the top and bottom in each case. Door may be<br>optionally hinged on the right or left. In the case of doors without<br>viewing panel (height 600 – 1000 mm), monitor frame SZ 2305.000<br>may be installed. Standard double-bit lock insert may be exchanged<br>for lock inserts, type F, and from 600 mm height, for comfort handle |
| Sheet steel, 2 mm                                                                                                                                                                                                                                                                                                                                                                                                                                                                                   |
| Textured paint                                                                                                                                                                                                                                                                                                                                                                                                                                                                                      |
| RAL 7035                                                                                                                                                                                                                                                                                                                                                                                                                                                                                            |
| Cross member<br>Hinges<br>Lock components<br>Assembly parts                                                                                                                                                                                                                                                                                                                                                                                                                                         |
| Width: 600 mm<br>Height: 150 mm                                                                                                                                                                                                                                                                                                                                                                                                                                                                     |
|                                                                                                                                                                                                                                                                                                                                                                                                                                                                                                     |