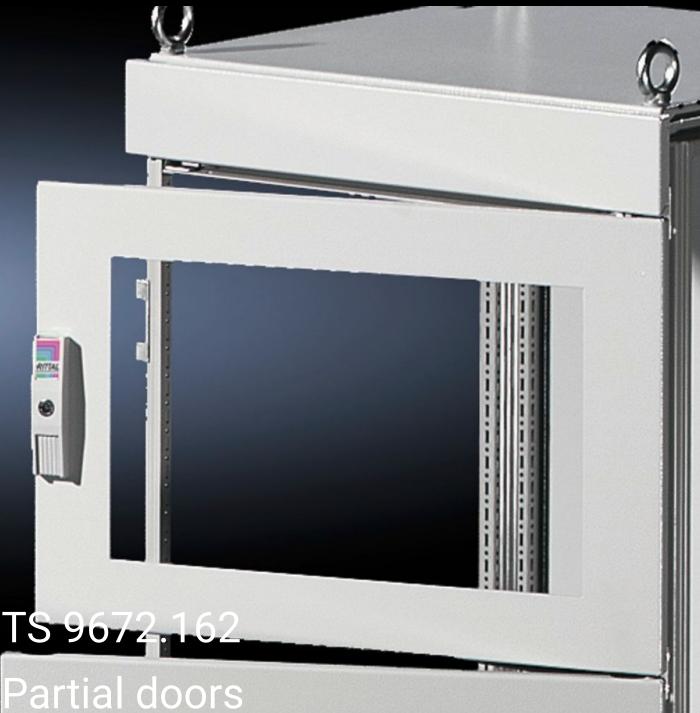

## TS 9672.162 - Partial doors for TS

Door may be optionally hinged on the right or left.

## **Features**

| Model No.           | TS 9672.162                                                                                                                                                                                                                                                                                                                                                                                                                                                                        |
|---------------------|------------------------------------------------------------------------------------------------------------------------------------------------------------------------------------------------------------------------------------------------------------------------------------------------------------------------------------------------------------------------------------------------------------------------------------------------------------------------------------|
| Product description | Suitable for TS enclosures instead of a door or rear panel. The partial doors may be combined with one another as required. A trim panel is required at the top and bottom in each case. Door may be optionally hinged on the right or left. In the case of doors without viewing panel (height 600 – 1000 mm), monitor frame SZ 2305.000 may be installed. Standard double-bit lock insert may be exchanged for lock inserts, type F, and from 600 mm height, for comfort handle. |
| Material            | Sheet steel, 2 mm                                                                                                                                                                                                                                                                                                                                                                                                                                                                  |
| Surface finish      | Textured paint                                                                                                                                                                                                                                                                                                                                                                                                                                                                     |
| Colour              | RAL 7035                                                                                                                                                                                                                                                                                                                                                                                                                                                                           |
| Supply includes     | Cross member Hinges Lock components Assembly parts                                                                                                                                                                                                                                                                                                                                                                                                                                 |
| Dimensions          | Width: 600 mm<br>Height: 200 mm                                                                                                                                                                                                                                                                                                                                                                                                                                                    |
|                     |                                                                                                                                                                                                                                                                                                                                                                                                                                                                                    |