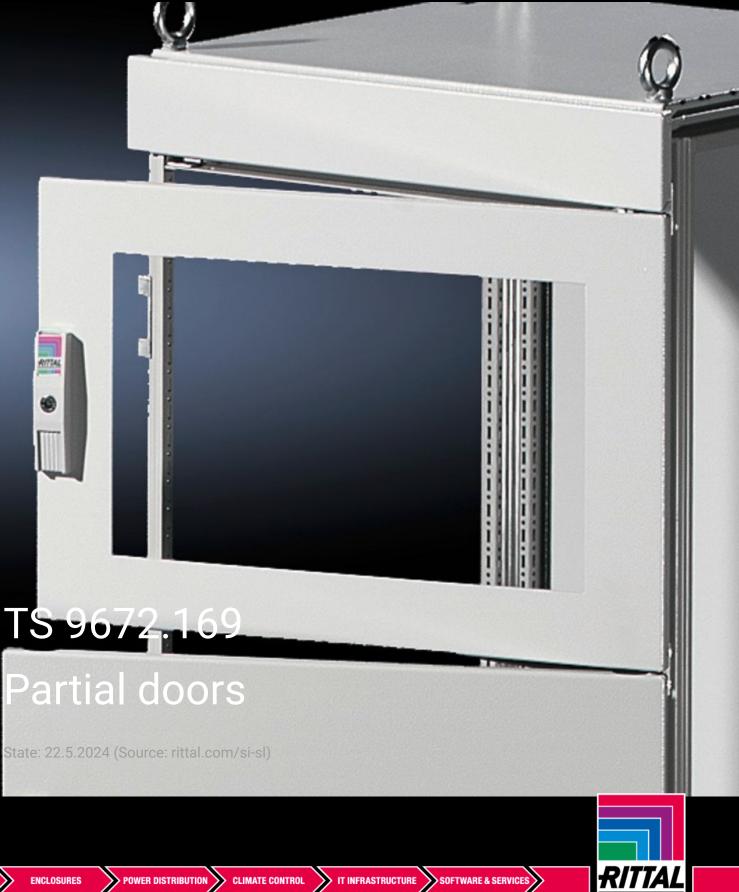

## TS 9672.169 - Partial doors for TS

Door may be optionally hinged on the right or left.

## Features

| Model No.           | TS 9672.169                                                                                                                                                                                                                                                                                                                                                                                                                                                                                          |
|---------------------|------------------------------------------------------------------------------------------------------------------------------------------------------------------------------------------------------------------------------------------------------------------------------------------------------------------------------------------------------------------------------------------------------------------------------------------------------------------------------------------------------|
| Design              | with viewing window                                                                                                                                                                                                                                                                                                                                                                                                                                                                                  |
| Product description | Suitable for TS enclosures instead of a door or rear panel. The<br>partial doors may be combined with one another as required. A trim<br>panel is required at the top and bottom in each case. Door may be<br>optionally hinged on the right or left. In the case of doors without<br>viewing panel (height 600 – 1000 mm), monitor frame SZ 2305.000<br>may be installed. Standard double-bit lock insert may be exchanged<br>for lock inserts, type F, and from 600 mm height, for comfort handle. |
| Material            | Sheet steel, 2 mm<br>Viewing window: Single-pane safety glass, 3 mm                                                                                                                                                                                                                                                                                                                                                                                                                                  |
| Surface finish      | Textured paint                                                                                                                                                                                                                                                                                                                                                                                                                                                                                       |
| Colour              | RAL 7035                                                                                                                                                                                                                                                                                                                                                                                                                                                                                             |
| Supply includes     | Cross member<br>Hinges<br>Lock components<br>Assembly parts                                                                                                                                                                                                                                                                                                                                                                                                                                          |