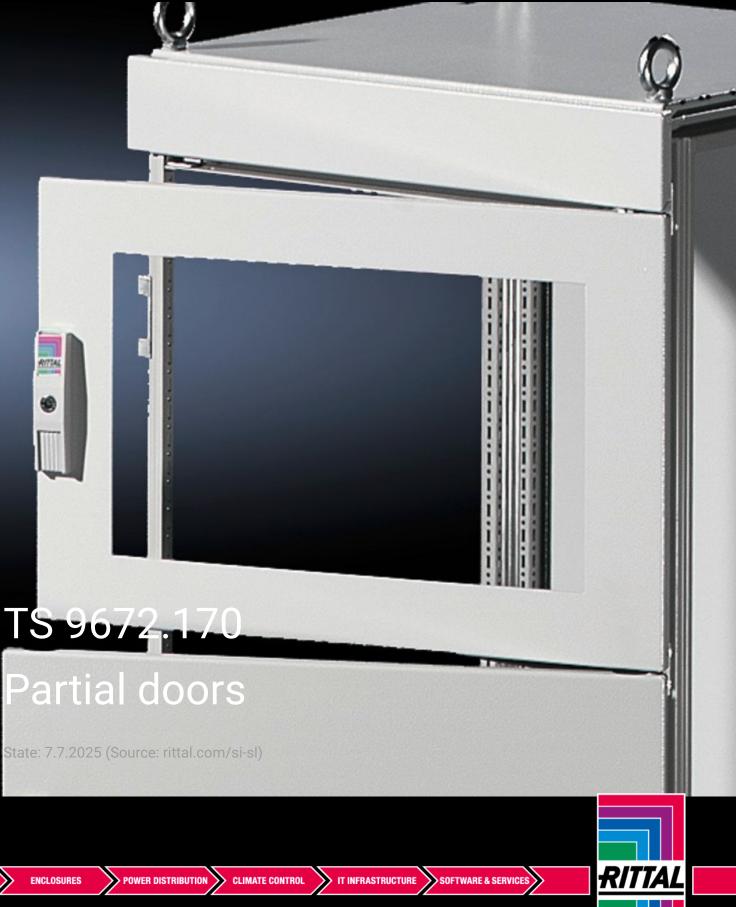

## TS 9672.170 - Partial doors for TS

Door may be optionally hinged on the right or left.

## Features

| TS 9672.170                                                                                                                                                                                                                                                                                                                                                                                                                                                                                         |
|-----------------------------------------------------------------------------------------------------------------------------------------------------------------------------------------------------------------------------------------------------------------------------------------------------------------------------------------------------------------------------------------------------------------------------------------------------------------------------------------------------|
| Suitable for TS enclosures instead of a door or rear panel. The<br>partial doors may be combined with one another as required. A trim<br>panel is required at the top and bottom in each case. Door may be<br>optionally hinged on the right or left. In the case of doors without<br>viewing panel (height 600 – 1000 mm), monitor frame SZ 2305.000<br>may be installed. Standard double-bit lock insert may be exchanged<br>for lock inserts, type F, and from 600 mm height, for comfort handle |
| Sheet steel, 2 mm                                                                                                                                                                                                                                                                                                                                                                                                                                                                                   |
| Textured paint                                                                                                                                                                                                                                                                                                                                                                                                                                                                                      |
| RAL 7035                                                                                                                                                                                                                                                                                                                                                                                                                                                                                            |
| Cross member<br>Hinges<br>Lock components<br>Assembly parts                                                                                                                                                                                                                                                                                                                                                                                                                                         |
| Width: 600 mm<br>Height: 2,000 mm                                                                                                                                                                                                                                                                                                                                                                                                                                                                   |
|                                                                                                                                                                                                                                                                                                                                                                                                                                                                                                     |