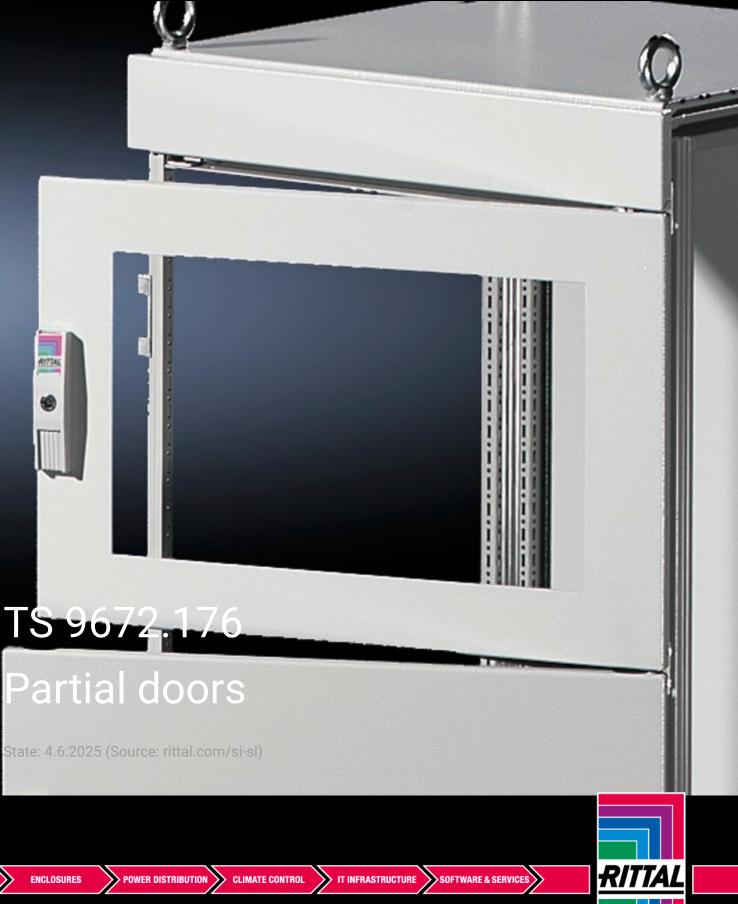

## TS 9672.176 - Partial doors for TS

Door may be optionally hinged on the right or left.

## Features

| Model No.           | TS 9672.176                                                                                                                                                                                                                                                                                                                                                                                                                                                                                         |
|---------------------|-----------------------------------------------------------------------------------------------------------------------------------------------------------------------------------------------------------------------------------------------------------------------------------------------------------------------------------------------------------------------------------------------------------------------------------------------------------------------------------------------------|
| Product description | Suitable for TS enclosures instead of a door or rear panel. The<br>partial doors may be combined with one another as required. A trim<br>panel is required at the top and bottom in each case. Door may be<br>optionally hinged on the right or left. In the case of doors without<br>viewing panel (height 600 – 1000 mm), monitor frame SZ 2305.000<br>may be installed. Standard double-bit lock insert may be exchanged<br>for lock inserts, type F, and from 600 mm height, for comfort handle |
| Material            | Sheet steel, 2 mm                                                                                                                                                                                                                                                                                                                                                                                                                                                                                   |
| Surface finish      | Textured paint                                                                                                                                                                                                                                                                                                                                                                                                                                                                                      |
| Colour              | RAL 7035                                                                                                                                                                                                                                                                                                                                                                                                                                                                                            |
| Supply includes     | Cross member<br>Hinges<br>Lock components<br>Assembly parts                                                                                                                                                                                                                                                                                                                                                                                                                                         |
| Dimensions          | Width: 600 mm<br>Height: 1,600 mm                                                                                                                                                                                                                                                                                                                                                                                                                                                                   |