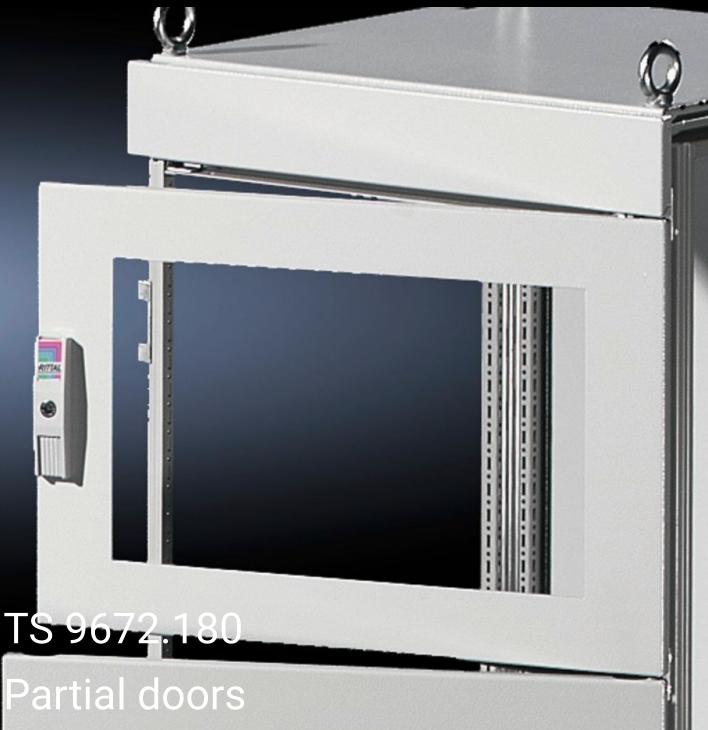

## TS 9672.180 - Partial doors for TS

Door may be optionally hinged on the right or left.

## **Features**

| Model No.           | TS 9672.180                                                                                                                                                                                                                                                                                                                                                                                                                                                                        |
|---------------------|------------------------------------------------------------------------------------------------------------------------------------------------------------------------------------------------------------------------------------------------------------------------------------------------------------------------------------------------------------------------------------------------------------------------------------------------------------------------------------|
| Product description | Suitable for TS enclosures instead of a door or rear panel. The partial doors may be combined with one another as required. A trim panel is required at the top and bottom in each case. Door may be optionally hinged on the right or left. In the case of doors without viewing panel (height 600 – 1000 mm), monitor frame SZ 2305.000 may be installed. Standard double-bit lock insert may be exchanged for lock inserts, type F, and from 600 mm height, for comfort handle. |
| Material            | Sheet steel, 2 mm                                                                                                                                                                                                                                                                                                                                                                                                                                                                  |
| Surface finish      | Textured paint                                                                                                                                                                                                                                                                                                                                                                                                                                                                     |
| Colour              | RAL 7035                                                                                                                                                                                                                                                                                                                                                                                                                                                                           |
| Supply includes     | Cross member Hinges Lock components Assembly parts                                                                                                                                                                                                                                                                                                                                                                                                                                 |
| Dimensions          | Width: 800 mm Height: 1,000 mm                                                                                                                                                                                                                                                                                                                                                                                                                                                     |
|                     |                                                                                                                                                                                                                                                                                                                                                                                                                                                                                    |