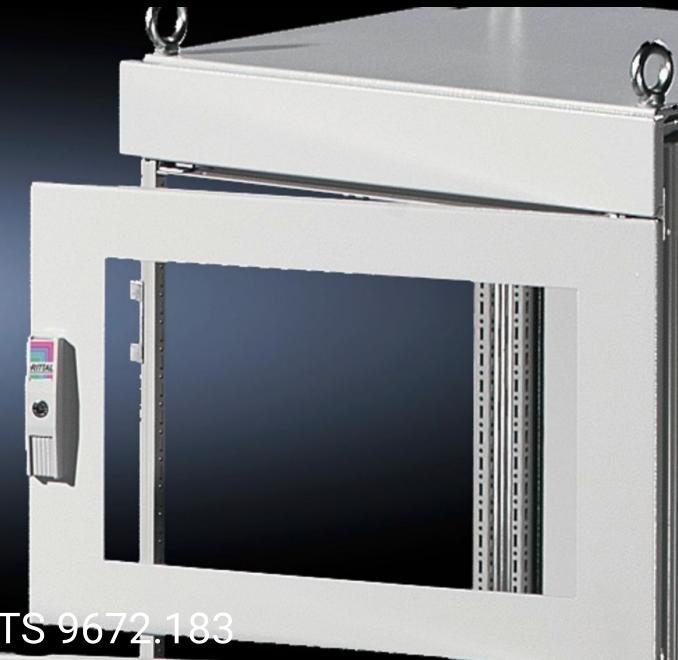

## TS 9672.183 - Partial doors for TS

Door may be optionally hinged on the right or left.

### **Features**

| Model No.           | TS 9672.183                                                                                                                                                                                                                                                                                                                                                                                                                                                                        |
|---------------------|------------------------------------------------------------------------------------------------------------------------------------------------------------------------------------------------------------------------------------------------------------------------------------------------------------------------------------------------------------------------------------------------------------------------------------------------------------------------------------|
| Product description | Suitable for TS enclosures instead of a door or rear panel. The partial doors may be combined with one another as required. A trim panel is required at the top and bottom in each case. Door may be optionally hinged on the right or left. In the case of doors without viewing panel (height 600 – 1000 mm), monitor frame SZ 2305.000 may be installed. Standard double-bit lock insert may be exchanged for lock inserts, type F, and from 600 mm height, for comfort handle. |
| Material            | Sheet steel, 2 mm                                                                                                                                                                                                                                                                                                                                                                                                                                                                  |
| Surface finish      | Textured paint                                                                                                                                                                                                                                                                                                                                                                                                                                                                     |
| Colour              | RAL 7035                                                                                                                                                                                                                                                                                                                                                                                                                                                                           |
| Supply includes     | Cross member Hinges Lock components Assembly parts                                                                                                                                                                                                                                                                                                                                                                                                                                 |
| Dimensions          | Width: 800 mm<br>Height: 300 mm                                                                                                                                                                                                                                                                                                                                                                                                                                                    |
|                     |                                                                                                                                                                                                                                                                                                                                                                                                                                                                                    |