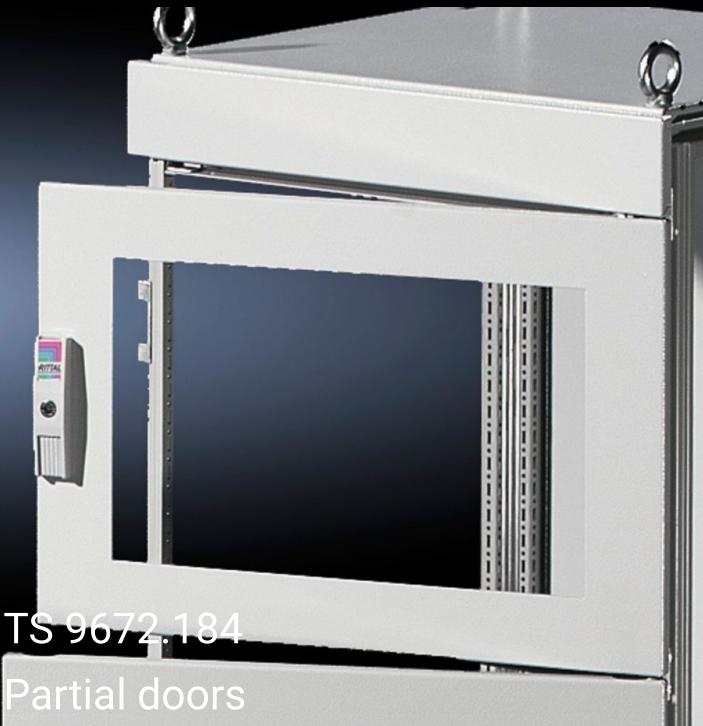

## TS 9672.184 - Partial doors for TS

Door may be optionally hinged on the right or left.

## **Features**

| Model No.           | TS 9672.184                                                                                                                                                                                                                                                                                                                                                                                                                                                                       |
|---------------------|-----------------------------------------------------------------------------------------------------------------------------------------------------------------------------------------------------------------------------------------------------------------------------------------------------------------------------------------------------------------------------------------------------------------------------------------------------------------------------------|
| Product description | Suitable for TS enclosures instead of a door or rear panel. The partial doors may be combined with one another as required. A trim panel is required at the top and bottom in each case. Door may be optionally hinged on the right or left. In the case of doors without viewing panel (height 600 – 1000 mm), monitor frame SZ 2305.000 may be installed. Standard double-bit lock insert may be exchanged for lock inserts, type F, and from 600 mm height, for comfort handle |
| Material            | Sheet steel, 2 mm                                                                                                                                                                                                                                                                                                                                                                                                                                                                 |
| Surface finish      | Textured paint                                                                                                                                                                                                                                                                                                                                                                                                                                                                    |
| Colour              | RAL 7035                                                                                                                                                                                                                                                                                                                                                                                                                                                                          |
| Supply includes     | Cross member Hinges Lock components Assembly parts                                                                                                                                                                                                                                                                                                                                                                                                                                |
| Dimensions          | Width: 800 mm<br>Height: 400 mm                                                                                                                                                                                                                                                                                                                                                                                                                                                   |