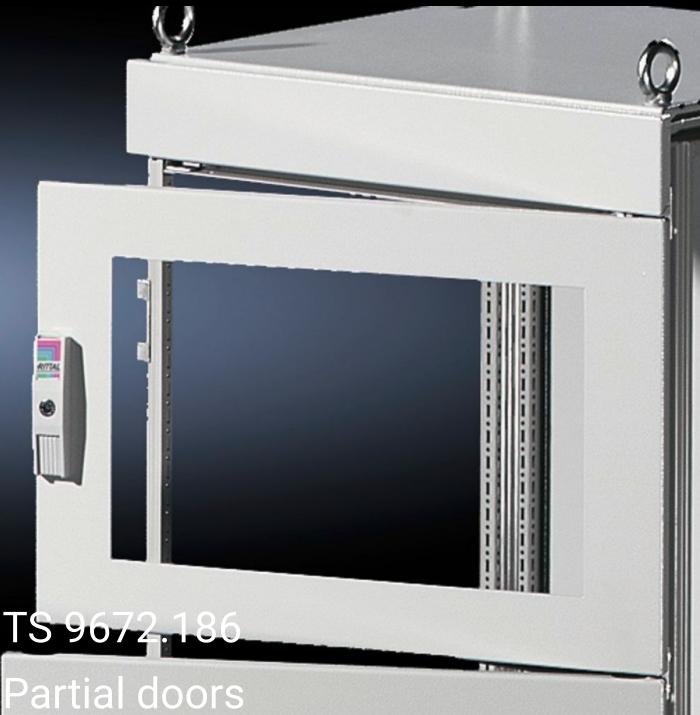

## TS 9672.186 - Partial doors for TS

Door may be optionally hinged on the right or left.

## **Features**

| Model No.           | TS 9672.186                                                                                                                                                                                                                                                                                                                                                                                                                                                                        |
|---------------------|------------------------------------------------------------------------------------------------------------------------------------------------------------------------------------------------------------------------------------------------------------------------------------------------------------------------------------------------------------------------------------------------------------------------------------------------------------------------------------|
| Product description | Suitable for TS enclosures instead of a door or rear panel. The partial doors may be combined with one another as required. A trim panel is required at the top and bottom in each case. Door may be optionally hinged on the right or left. In the case of doors without viewing panel (height 600 – 1000 mm), monitor frame SZ 2305.000 may be installed. Standard double-bit lock insert may be exchanged for lock inserts, type F, and from 600 mm height, for comfort handle. |
| Material            | Sheet steel, 2 mm                                                                                                                                                                                                                                                                                                                                                                                                                                                                  |
| Surface finish      | Textured paint                                                                                                                                                                                                                                                                                                                                                                                                                                                                     |
| Colour              | RAL 7035                                                                                                                                                                                                                                                                                                                                                                                                                                                                           |
| Supply includes     | Cross member Hinges Lock components Assembly parts                                                                                                                                                                                                                                                                                                                                                                                                                                 |
| Dimensions          | Width: 800 mm<br>Height: 600 mm                                                                                                                                                                                                                                                                                                                                                                                                                                                    |