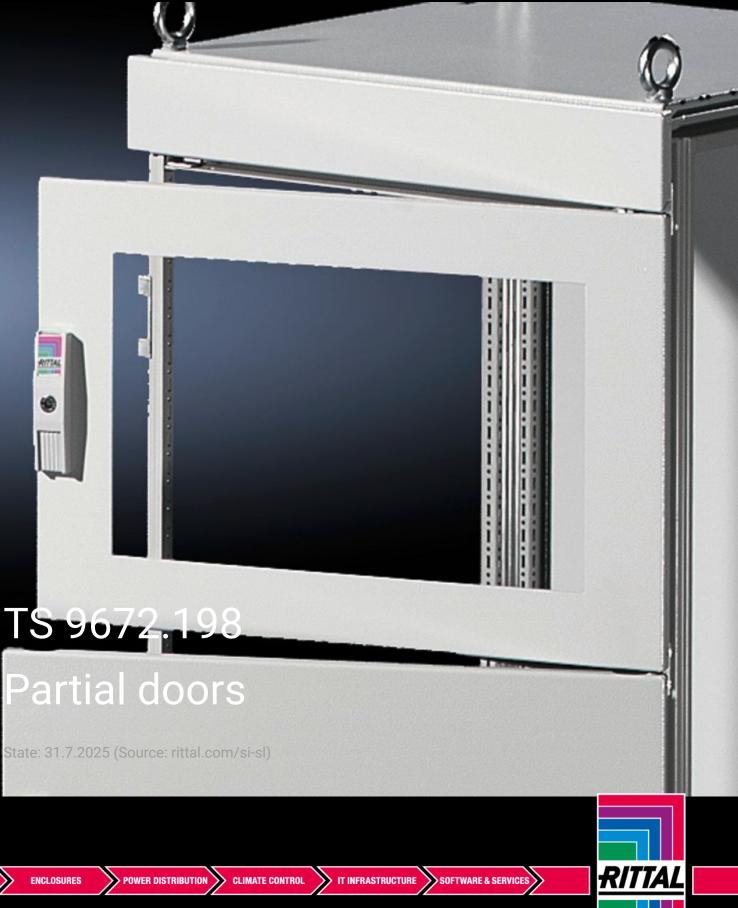

## TS 9672.198 - Partial doors for TS

Door may be optionally hinged on the right or left.

## Features

| Model No.           | TS 9672.198                                                                                                                                                                                                                                                                                                                                                                                                                                                                                          |
|---------------------|------------------------------------------------------------------------------------------------------------------------------------------------------------------------------------------------------------------------------------------------------------------------------------------------------------------------------------------------------------------------------------------------------------------------------------------------------------------------------------------------------|
| Product description | Suitable for TS enclosures instead of a door or rear panel. The<br>partial doors may be combined with one another as required. A trim<br>panel is required at the top and bottom in each case. Door may be<br>optionally hinged on the right or left. In the case of doors without<br>viewing panel (height 600 – 1000 mm), monitor frame SZ 2305.000<br>may be installed. Standard double-bit lock insert may be exchanged<br>for lock inserts, type F, and from 600 mm height, for comfort handle. |
| Material            | Sheet steel, 2 mm                                                                                                                                                                                                                                                                                                                                                                                                                                                                                    |
| Surface finish      | Textured paint                                                                                                                                                                                                                                                                                                                                                                                                                                                                                       |
| Colour              | RAL 7035                                                                                                                                                                                                                                                                                                                                                                                                                                                                                             |
| Supply includes     | Cross member<br>Hinges<br>Lock components<br>Assembly parts<br>Assembly parts                                                                                                                                                                                                                                                                                                                                                                                                                        |