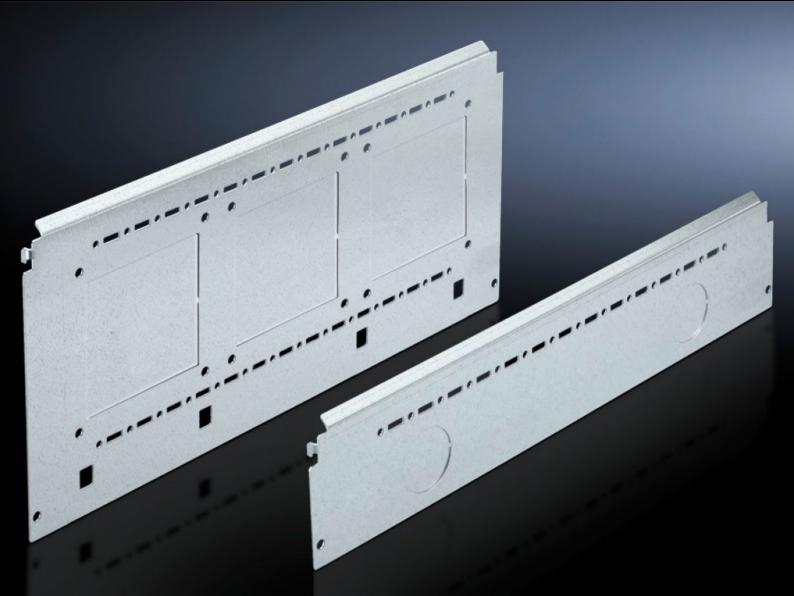

# SV 9673.041 - Compartment side panel module for internal compartmentalisation

Side divider panel for compartments, for locating into the TS pitch pattern.

### Features

| Model No.             | SV 9673.041                                                                                                                                                                                                                                                                                                                                                                                                                                                                                                            |
|-----------------------|------------------------------------------------------------------------------------------------------------------------------------------------------------------------------------------------------------------------------------------------------------------------------------------------------------------------------------------------------------------------------------------------------------------------------------------------------------------------------------------------------------------------|
| Product description   | Side divider panel for compartments, for locating into the TS pitch<br>pattern. Prepared for the location of mounting brackets for<br>horizontal compartment dividers or mounting plates. Two TS<br>system punchings allow the use of additional TS accessories. The<br>side panel modules for reduced compartment depth and an<br>auxiliary construction using TS punched rails 17 x 17 mm can be<br>used to provide a separate enclosure space in the side panel area,<br>e.g. for the provision of a busbar system. |
| Material              | Sheet steel, 1.5 mm                                                                                                                                                                                                                                                                                                                                                                                                                                                                                                    |
| Surface finish        | Zinc-plated                                                                                                                                                                                                                                                                                                                                                                                                                                                                                                            |
| Supply includes       | Assembly parts                                                                                                                                                                                                                                                                                                                                                                                                                                                                                                         |
| For compartment depth | 400 mm                                                                                                                                                                                                                                                                                                                                                                                                                                                                                                                 |
| Dimensions            | Height: 100 mm                                                                                                                                                                                                                                                                                                                                                                                                                                                                                                         |
| Packs of              | 6 pc(s).                                                                                                                                                                                                                                                                                                                                                                                                                                                                                                               |
| Net weight            | 2.22                                                                                                                                                                                                                                                                                                                                                                                                                                                                                                                   |
| Gross weight          | 2.276                                                                                                                                                                                                                                                                                                                                                                                                                                                                                                                  |
| Customs tariff number | 73269098                                                                                                                                                                                                                                                                                                                                                                                                                                                                                                               |
| EAN                   | 4028177704817                                                                                                                                                                                                                                                                                                                                                                                                                                                                                                          |