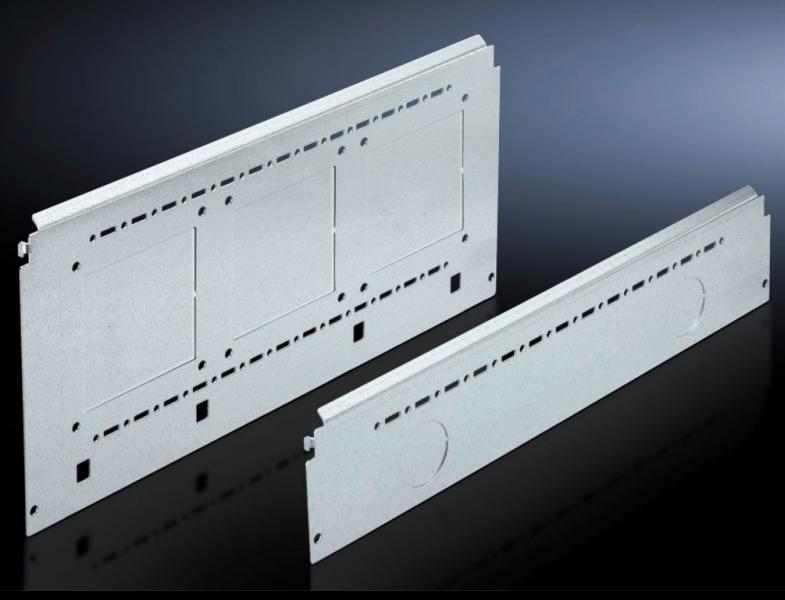

# SV 9673.052 - Compartment side panel module for internal compartmentalisation

Side divider panel for compartments, for locating into the TS pitch pattern.

#### **Features**

| Model No.             | SV 9673.052                                                                                                                                                                                                                                                                                                                                                                                                                                                                                       |
|-----------------------|---------------------------------------------------------------------------------------------------------------------------------------------------------------------------------------------------------------------------------------------------------------------------------------------------------------------------------------------------------------------------------------------------------------------------------------------------------------------------------------------------|
| Product description   | Side divider panel for compartments, for locating into the TS pitch pattern. Prepared for the location of mounting brackets for horizontal compartment dividers or mounting plates. Two TS system punchings allow the use of additional TS accessories. The side panel modules for reduced compartment depth and an auxiliary construction using TS punched rails 17 x 17 mm can be used to provide a separate enclosure space in the side panel area, e.g. for the provision of a busbar system. |
| Material              | Sheet steel, 1.5 mm                                                                                                                                                                                                                                                                                                                                                                                                                                                                               |
| Surface finish        | Zinc-plated                                                                                                                                                                                                                                                                                                                                                                                                                                                                                       |
| Supply includes       | Assembly parts                                                                                                                                                                                                                                                                                                                                                                                                                                                                                    |
| For compartment depth | 425 mm                                                                                                                                                                                                                                                                                                                                                                                                                                                                                            |
| Dimensions            | Height: 200 mm                                                                                                                                                                                                                                                                                                                                                                                                                                                                                    |
| Packs of              | 6 pc(s).                                                                                                                                                                                                                                                                                                                                                                                                                                                                                          |
| Net weight            | 5.232                                                                                                                                                                                                                                                                                                                                                                                                                                                                                             |
| Gross weight          | 5.506                                                                                                                                                                                                                                                                                                                                                                                                                                                                                             |
| Customs tariff number | 73269098                                                                                                                                                                                                                                                                                                                                                                                                                                                                                          |
| EAN                   | 4028177543553                                                                                                                                                                                                                                                                                                                                                                                                                                                                                     |