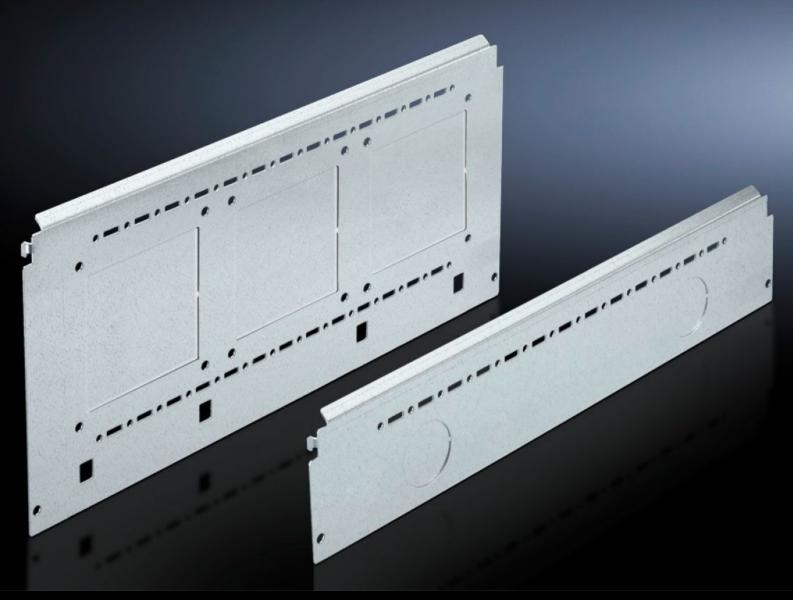

# SV 9673.061 - Compartment side panel module for internal compartmentalisation

Side divider panel for compartments, for locating into the TS pitch pattern.

#### **Features**

| Model No.             | SV 9673.061                                                                                                                                                                                                                                                                                                                                                                                                                                                                                       |  |
|-----------------------|---------------------------------------------------------------------------------------------------------------------------------------------------------------------------------------------------------------------------------------------------------------------------------------------------------------------------------------------------------------------------------------------------------------------------------------------------------------------------------------------------|--|
| Product description   | Side divider panel for compartments, for locating into the TS pitch pattern. Prepared for the location of mounting brackets for horizontal compartment dividers or mounting plates. Two TS system punchings allow the use of additional TS accessories. The side panel modules for reduced compartment depth and an auxiliary construction using TS punched rails 17 x 17 mm can be used to provide a separate enclosure space in the side panel area, e.g. for the provision of a busbar system. |  |
| Material              | Sheet steel, 1.5 mm                                                                                                                                                                                                                                                                                                                                                                                                                                                                               |  |
| Surface finish        | Zinc-plated                                                                                                                                                                                                                                                                                                                                                                                                                                                                                       |  |
| Supply includes       | Assembly parts                                                                                                                                                                                                                                                                                                                                                                                                                                                                                    |  |
| For compartment depth | 600 mm                                                                                                                                                                                                                                                                                                                                                                                                                                                                                            |  |
| Dimensions            | Height: 100 mm                                                                                                                                                                                                                                                                                                                                                                                                                                                                                    |  |
| Packs of              | 6 pc(s).                                                                                                                                                                                                                                                                                                                                                                                                                                                                                          |  |
| Net weight            | 3.384                                                                                                                                                                                                                                                                                                                                                                                                                                                                                             |  |
| Gross weight          | 3.586                                                                                                                                                                                                                                                                                                                                                                                                                                                                                             |  |
| Customs tariff number | 73269098                                                                                                                                                                                                                                                                                                                                                                                                                                                                                          |  |
| EAN                   | 4028177543331                                                                                                                                                                                                                                                                                                                                                                                                                                                                                     |  |
|                       |                                                                                                                                                                                                                                                                                                                                                                                                                                                                                                   |  |