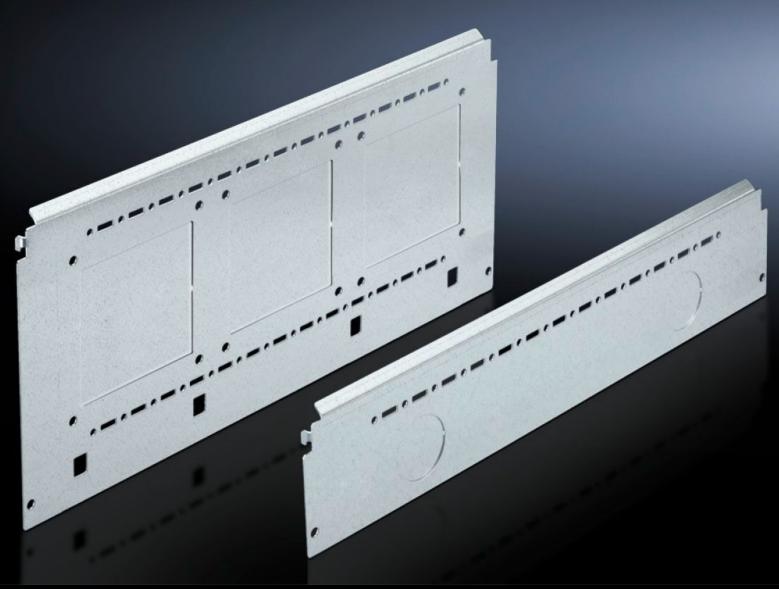

# SV 9673.065 - Compartment side panel module for internal compartmentalisation

Side divider panel for compartments, for locating into the TS pitch pattern.

#### **Features**

| Model No.             | SV 9673.065                                                                                                                                                                                                                                                                                                                                                                                                                                                                                       |  |
|-----------------------|---------------------------------------------------------------------------------------------------------------------------------------------------------------------------------------------------------------------------------------------------------------------------------------------------------------------------------------------------------------------------------------------------------------------------------------------------------------------------------------------------|--|
| Product description   | Side divider panel for compartments, for locating into the TS pitch pattern. Prepared for the location of mounting brackets for horizontal compartment dividers or mounting plates. Two TS system punchings allow the use of additional TS accessories. The side panel modules for reduced compartment depth and an auxiliary construction using TS punched rails 17 x 17 mm can be used to provide a separate enclosure space in the side panel area, e.g. for the provision of a busbar system. |  |
| Material              | Sheet steel, 1.5 mm                                                                                                                                                                                                                                                                                                                                                                                                                                                                               |  |
| Surface finish        | Zinc-plated                                                                                                                                                                                                                                                                                                                                                                                                                                                                                       |  |
| Supply includes       | Assembly parts                                                                                                                                                                                                                                                                                                                                                                                                                                                                                    |  |
| For compartment depth | 600 mm                                                                                                                                                                                                                                                                                                                                                                                                                                                                                            |  |
| Dimensions            | Height: 150 mm                                                                                                                                                                                                                                                                                                                                                                                                                                                                                    |  |
| Packs of              | 6 pc(s).                                                                                                                                                                                                                                                                                                                                                                                                                                                                                          |  |
| Net weight            | 5.034                                                                                                                                                                                                                                                                                                                                                                                                                                                                                             |  |
| Gross weight          | 5.3                                                                                                                                                                                                                                                                                                                                                                                                                                                                                               |  |
| Customs tariff number | 73269098                                                                                                                                                                                                                                                                                                                                                                                                                                                                                          |  |
| EAN                   | 4028177543348                                                                                                                                                                                                                                                                                                                                                                                                                                                                                     |  |