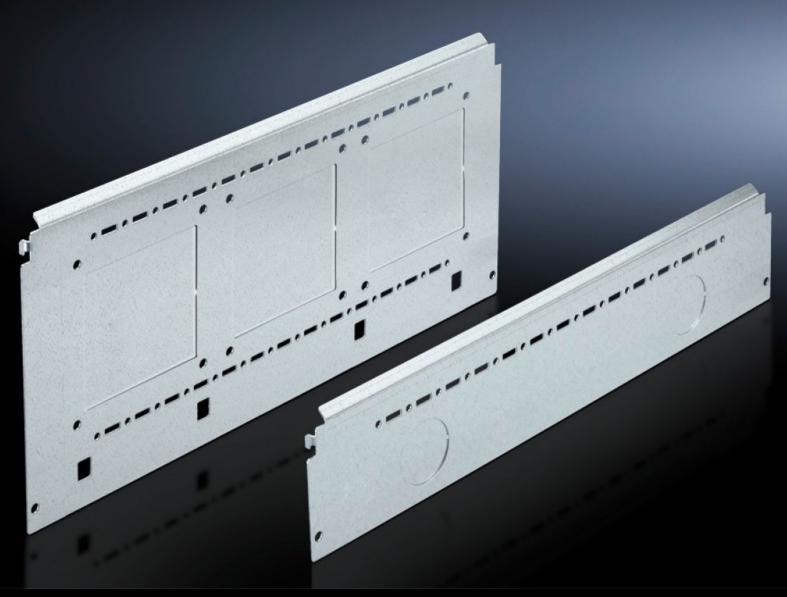

# SV 9673.066 - Compartment side panel module for internal compartmentalisation

Side divider panel for compartments, for locating into the TS pitch pattern.

#### **Features**

| Model No.             | SV 9673.066                                                                                                                                                                                                                                                                                                                                                                                                                                                                                       |  |
|-----------------------|---------------------------------------------------------------------------------------------------------------------------------------------------------------------------------------------------------------------------------------------------------------------------------------------------------------------------------------------------------------------------------------------------------------------------------------------------------------------------------------------------|--|
| Product description   | Side divider panel for compartments, for locating into the TS pitch pattern. Prepared for the location of mounting brackets for horizontal compartment dividers or mounting plates. Two TS system punchings allow the use of additional TS accessories. The side panel modules for reduced compartment depth and an auxiliary construction using TS punched rails 17 x 17 mm can be used to provide a separate enclosure space in the side panel area, e.g. for the provision of a busbar system. |  |
| Material              | Sheet steel, 1.5 mm                                                                                                                                                                                                                                                                                                                                                                                                                                                                               |  |
| Surface finish        | Zinc-plated                                                                                                                                                                                                                                                                                                                                                                                                                                                                                       |  |
| Supply includes       | Assembly parts                                                                                                                                                                                                                                                                                                                                                                                                                                                                                    |  |
| For compartment depth | 600 mm                                                                                                                                                                                                                                                                                                                                                                                                                                                                                            |  |
| Dimensions            | Height: 600 mm                                                                                                                                                                                                                                                                                                                                                                                                                                                                                    |  |
| Packs of              | 2 pc(s).                                                                                                                                                                                                                                                                                                                                                                                                                                                                                          |  |
| Net weight            | 7                                                                                                                                                                                                                                                                                                                                                                                                                                                                                                 |  |
| Gross weight          | 7.66                                                                                                                                                                                                                                                                                                                                                                                                                                                                                              |  |
| Customs tariff number | 73269098                                                                                                                                                                                                                                                                                                                                                                                                                                                                                          |  |
| EAN                   | 4028177575806                                                                                                                                                                                                                                                                                                                                                                                                                                                                                     |  |