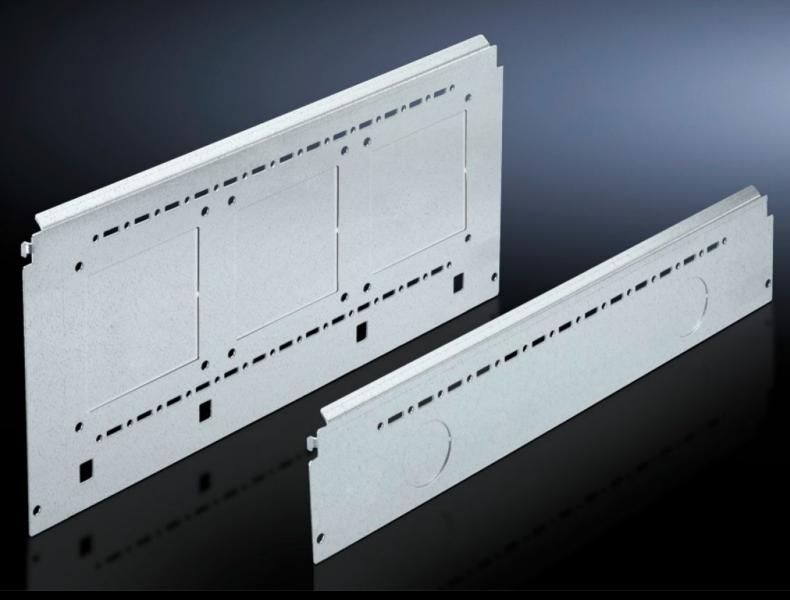

# SV 9673.083 - Compartment side panel module for internal compartmentalisation

Side divider panel for compartments, for locating into the TS pitch pattern.

#### **Features**

| Model No.             | SV 9673.083                                                                                                                                                                                                                                                                                                                                                                                                                                                                                       |  |
|-----------------------|---------------------------------------------------------------------------------------------------------------------------------------------------------------------------------------------------------------------------------------------------------------------------------------------------------------------------------------------------------------------------------------------------------------------------------------------------------------------------------------------------|--|
| Product description   | Side divider panel for compartments, for locating into the TS pitch pattern. Prepared for the location of mounting brackets for horizontal compartment dividers or mounting plates. Two TS system punchings allow the use of additional TS accessories. The side panel modules for reduced compartment depth and an auxiliary construction using TS punched rails 17 x 17 mm can be used to provide a separate enclosure space in the side panel area, e.g. for the provision of a busbar system. |  |
| Material              | Sheet steel, 1.5 mm                                                                                                                                                                                                                                                                                                                                                                                                                                                                               |  |
| Surface finish        | Zinc-plated                                                                                                                                                                                                                                                                                                                                                                                                                                                                                       |  |
| Supply includes       | Assembly parts                                                                                                                                                                                                                                                                                                                                                                                                                                                                                    |  |
| For compartment depth | 800 mm                                                                                                                                                                                                                                                                                                                                                                                                                                                                                            |  |
| Dimensions            | Height: 300 mm                                                                                                                                                                                                                                                                                                                                                                                                                                                                                    |  |
| Packs of              | 2 pc(s).                                                                                                                                                                                                                                                                                                                                                                                                                                                                                          |  |
| Net weight            | 4.862                                                                                                                                                                                                                                                                                                                                                                                                                                                                                             |  |
| Gross weight          | 5.117                                                                                                                                                                                                                                                                                                                                                                                                                                                                                             |  |
| Customs tariff number | 94039910                                                                                                                                                                                                                                                                                                                                                                                                                                                                                          |  |
| EAN                   | 4028177684737                                                                                                                                                                                                                                                                                                                                                                                                                                                                                     |  |