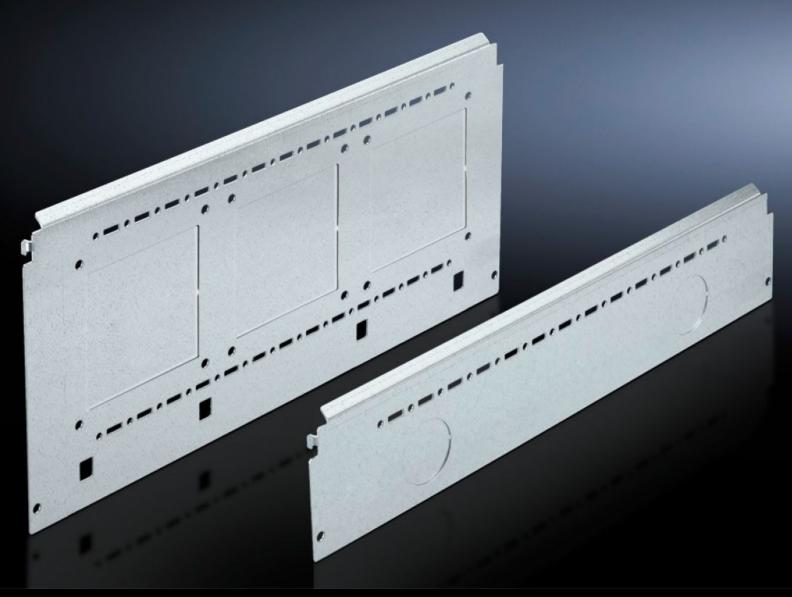

# SV 9673.085 - Compartment side panel module for internal compartmentalisation

Side divider panel for compartments, for locating into the TS pitch pattern.

#### **Features**

| Model No.             | SV 9673.085                                                                                                                                                                                                                                                                                                                                                                                                                                                                                       |
|-----------------------|---------------------------------------------------------------------------------------------------------------------------------------------------------------------------------------------------------------------------------------------------------------------------------------------------------------------------------------------------------------------------------------------------------------------------------------------------------------------------------------------------|
| Product description   | Side divider panel for compartments, for locating into the TS pitch pattern. Prepared for the location of mounting brackets for horizontal compartment dividers or mounting plates. Two TS system punchings allow the use of additional TS accessories. The side panel modules for reduced compartment depth and an auxiliary construction using TS punched rails 17 x 17 mm can be used to provide a separate enclosure space in the side panel area, e.g. for the provision of a busbar system. |
| Material              | Sheet steel, 1.5 mm                                                                                                                                                                                                                                                                                                                                                                                                                                                                               |
| Surface finish        | Zinc-plated                                                                                                                                                                                                                                                                                                                                                                                                                                                                                       |
| Supply includes       | Assembly parts                                                                                                                                                                                                                                                                                                                                                                                                                                                                                    |
| For compartment depth | 800 mm                                                                                                                                                                                                                                                                                                                                                                                                                                                                                            |
| Dimensions            | Height: 150 mm                                                                                                                                                                                                                                                                                                                                                                                                                                                                                    |
| Packs of              | 6 pc(s).                                                                                                                                                                                                                                                                                                                                                                                                                                                                                          |
| Net weight            | 6.9                                                                                                                                                                                                                                                                                                                                                                                                                                                                                               |
| Gross weight          | 7.26                                                                                                                                                                                                                                                                                                                                                                                                                                                                                              |
| Customs tariff number | 73269098                                                                                                                                                                                                                                                                                                                                                                                                                                                                                          |
| EAN                   | 4028177575851                                                                                                                                                                                                                                                                                                                                                                                                                                                                                     |