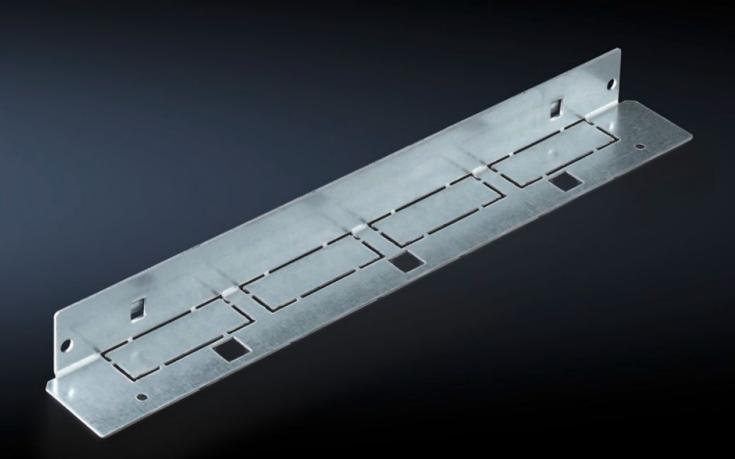

## SV 9673.404 - Mounting bracket for compartment divider

May be attached to a TS frame, a side panel module or between a frame section and an auxiliary construction, allows slide-in attachment of compartment dividers.

## Features

| Model No.             | SV 9673.404                                                                                                                                                                                                                     |
|-----------------------|---------------------------------------------------------------------------------------------------------------------------------------------------------------------------------------------------------------------------------|
| Product description   | The mounting bracket may be attached to a TS frame, to a side<br>panel module or between a frame section and an auxiliary<br>construction. Pre-machined mounting openings allow slide-in<br>attachment of compartment dividers. |
| Material              | Sheet steel, 1.5 mm                                                                                                                                                                                                             |
| Surface finish        | Zinc-plated                                                                                                                                                                                                                     |
| Supply includes       | Assembly parts                                                                                                                                                                                                                  |
| For compartment depth | 400 mm                                                                                                                                                                                                                          |
| Length                | 352 mm                                                                                                                                                                                                                          |
| Dimensions            | Length: 352 mm                                                                                                                                                                                                                  |
| Packs of              | 8 pc(s).                                                                                                                                                                                                                        |
| Net weight            | 2.24                                                                                                                                                                                                                            |
| Gross weight          | 2.34                                                                                                                                                                                                                            |
| Customs tariff number | 73182900                                                                                                                                                                                                                        |
| EAN                   | 4028177707412                                                                                                                                                                                                                   |
| ETIM 9                | EC002525                                                                                                                                                                                                                        |
| ECLASS 8.0            | 27400613                                                                                                                                                                                                                        |