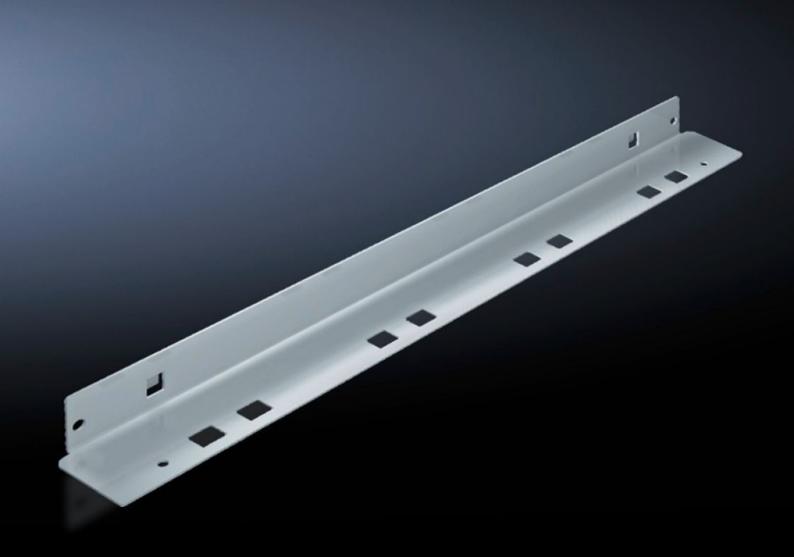

## SV 9673.405 - Mounting bracket for compartment divider

May be attached to a TS frame, a side panel module or between a frame section and an auxiliary construction, allows slide-in attachment of compartment dividers.

## **Features**

| Model No.             | SV 9673.405                                                                                                                                                                                                            |
|-----------------------|------------------------------------------------------------------------------------------------------------------------------------------------------------------------------------------------------------------------|
| Product description   | The mounting bracket may be attached to a TS frame, to a side panel module or between a frame section and an auxiliary construction. Pre-machined mounting openings allow slide-in attachment of compartment dividers. |
| Material              | Sheet steel, 1.5 mm                                                                                                                                                                                                    |
| Surface finish        | Zinc-plated                                                                                                                                                                                                            |
| Supply includes       | Assembly parts                                                                                                                                                                                                         |
| For compartment depth | 425 mm                                                                                                                                                                                                                 |
| Length                | 427 mm                                                                                                                                                                                                                 |
| Dimensions            | Length: 427 mm                                                                                                                                                                                                         |
| Packs of              | 8 pc(s).                                                                                                                                                                                                               |
| Net weight            | 2.512                                                                                                                                                                                                                  |
| Gross weight          | 2.71                                                                                                                                                                                                                   |
| Customs tariff number | 73269098                                                                                                                                                                                                               |
| EAN                   | 4028177543607                                                                                                                                                                                                          |
| ETIM 9                | EC002525                                                                                                                                                                                                               |
| ECLASS 8.0            | 27400613                                                                                                                                                                                                               |