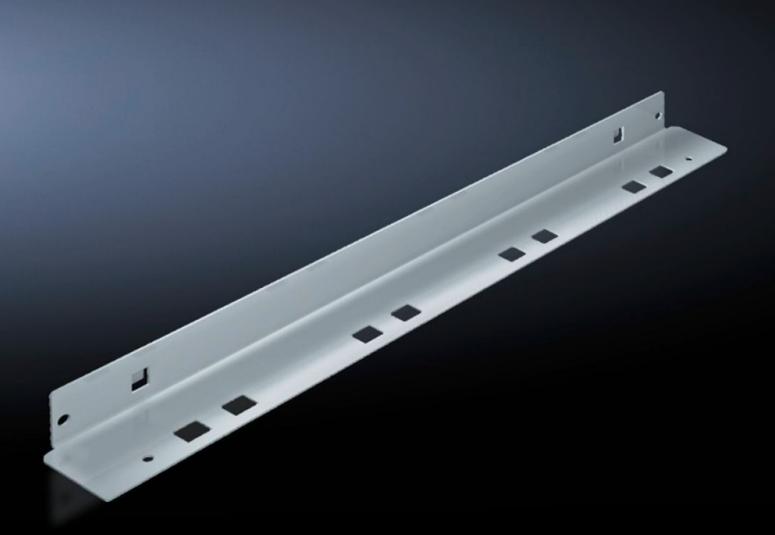

## SV 9673.408 - Mounting bracket for compartment divider

May be attached to a TS frame, a side panel module or between a frame section and an auxiliary construction, allows slide-in attachment of compartment dividers.

## Features

| Model No.             | SV 9673.408                                                                                                                                                                                                                     |
|-----------------------|---------------------------------------------------------------------------------------------------------------------------------------------------------------------------------------------------------------------------------|
| Product description   | The mounting bracket may be attached to a TS frame, to a side<br>panel module or between a frame section and an auxiliary<br>construction. Pre-machined mounting openings allow slide-in<br>attachment of compartment dividers. |
| Material              | Sheet steel, 1.5 mm                                                                                                                                                                                                             |
| Surface finish        | Zinc-plated                                                                                                                                                                                                                     |
| Supply includes       | Assembly parts                                                                                                                                                                                                                  |
| For compartment depth | 800 mm                                                                                                                                                                                                                          |
| Length                | 752 mm                                                                                                                                                                                                                          |
| Dimensions            | Length: 752 mm                                                                                                                                                                                                                  |
| Packs of              | 8 pc(s).                                                                                                                                                                                                                        |
| Net weight            | 4.88                                                                                                                                                                                                                            |
| Gross weight          | 5                                                                                                                                                                                                                               |
| Customs tariff number | 73269098                                                                                                                                                                                                                        |
| EAN                   | 4028177574472                                                                                                                                                                                                                   |
| ETIM 9                | EC002525                                                                                                                                                                                                                        |
| ECLASS 8.0            | 27400613                                                                                                                                                                                                                        |