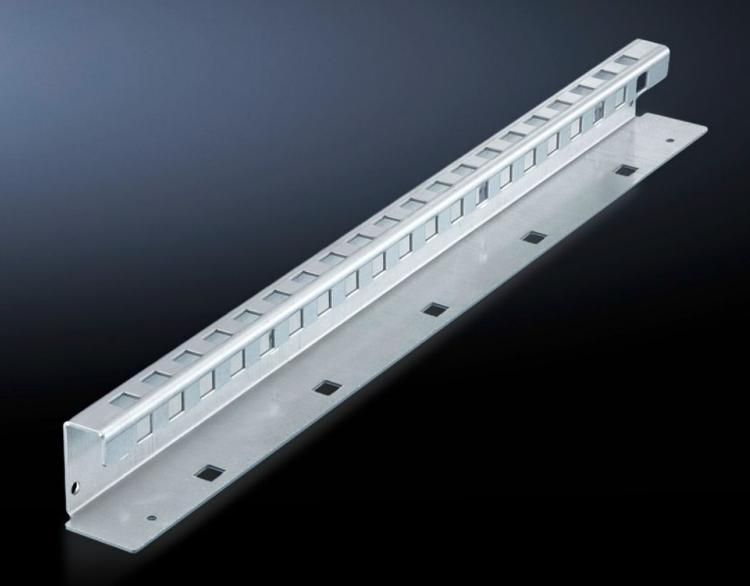

# SV 9673.428 - Mounting bracket for compartment divider and air circuit-breaker support rail

Is fastened to a side panel module, the air circuit-breaker support bar may be attached to the upper level, allows slide-in attachment of functional space dividers.

#### **Features**

| Model No.             | SV 9673.428                                                                                                                                                                                                                        |
|-----------------------|------------------------------------------------------------------------------------------------------------------------------------------------------------------------------------------------------------------------------------|
| Product description   | The mounting bracket is secured to the side panel module. Pre-<br>machined mounting openings allow slide-in attachment of<br>functional space dividers. The air circuit-breaker support bar may be<br>attached to the upper level. |
| Material              | Sheet steel, 2 mm                                                                                                                                                                                                                  |
| Surface finish        | Zinc-plated                                                                                                                                                                                                                        |
| Supply includes       | Assembly parts                                                                                                                                                                                                                     |
| For compartment depth | 800 mm                                                                                                                                                                                                                             |
| Length                | 752 mm                                                                                                                                                                                                                             |
| Dimensions            | Length: 752 mm                                                                                                                                                                                                                     |
| Packs of              | 2 pc(s).                                                                                                                                                                                                                           |
| Net weight            | 2.64                                                                                                                                                                                                                               |
| Gross weight          | 2.72                                                                                                                                                                                                                               |
| Customs tariff number | 73269098                                                                                                                                                                                                                           |
| EAN                   | 4028177574496                                                                                                                                                                                                                      |
| ETIM 9                | EC002525                                                                                                                                                                                                                           |
|                       |                                                                                                                                                                                                                                    |