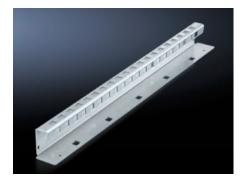

# SV 9673.428 - Mounting bracket for compartment divider and air circuit-breaker support rail

Is fastened to a side panel module, the air circuit-breaker support bar may be attached to the upper level, allows slide-in attachment of functional space dividers.

#### **Features**

| Model No.             | SV 9673.428                                                                                                                                                                                                                        |
|-----------------------|------------------------------------------------------------------------------------------------------------------------------------------------------------------------------------------------------------------------------------|
| Product description   | The mounting bracket is secured to the side panel module. Pre-<br>machined mounting openings allow slide-in attachment of<br>functional space dividers. The air circuit-breaker support bar may be<br>attached to the upper level. |
| Material              | Sheet steel, 2 mm                                                                                                                                                                                                                  |
| Surface finish        | Zinc-plated                                                                                                                                                                                                                        |
| Supply includes       | Assembly parts                                                                                                                                                                                                                     |
| For compartment depth | 800 mm                                                                                                                                                                                                                             |
| Length                | 752 mm                                                                                                                                                                                                                             |
| Dimensions            | Length: 752 mm                                                                                                                                                                                                                     |
| Packs of              | 2 pc(s).                                                                                                                                                                                                                           |
| Net weight            | 2.64                                                                                                                                                                                                                               |
| Gross weight          | 2.72                                                                                                                                                                                                                               |
| Customs tariff number | 73269098                                                                                                                                                                                                                           |
| EAN                   | 4028177574496                                                                                                                                                                                                                      |
| ETIM 9                | EC002525                                                                                                                                                                                                                           |
|                       |                                                                                                                                                                                                                                    |