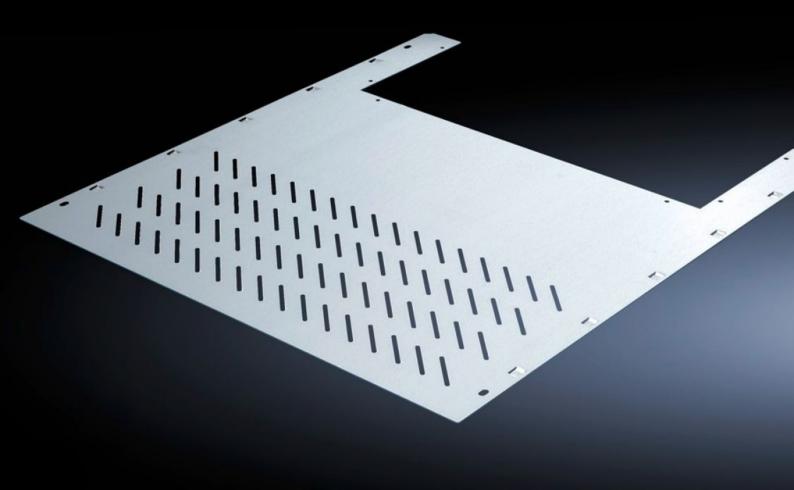

## SV 9673.438 - Compartment divider with duct for vertical busbar systems

For the horizontal separation of compartments with vertical busbars.

#### **Features**

| Model No.             | SV 9673.438                                                                                                                                                                   |
|-----------------------|-------------------------------------------------------------------------------------------------------------------------------------------------------------------------------|
| Design                | With louvres                                                                                                                                                                  |
| Product description   | For the horizontal separation of compartments with vertical busbars. In combination with the side panel modules, this creates Form separation in accordance with Form 3 or 4. |
| Material              | Sheet steel, 1.25 mm                                                                                                                                                          |
| Surface finish        | Zinc-plated                                                                                                                                                                   |
| Mounting cut-out      | Width:212 mm<br>Depth:201 mm                                                                                                                                                  |
| For compartment depth | 800 mm                                                                                                                                                                        |
| Assembly instruction  | 2 mounting brackets are required to install each compartment divider.                                                                                                         |
| Dimensions            | Width: 306 mm<br>Depth: 788 mm                                                                                                                                                |
| To fit                | Width: = 400 mm                                                                                                                                                               |
| Packs of              | 4 pc(s).                                                                                                                                                                      |
| Net weight            | 7.5                                                                                                                                                                           |
| Customs tariff number | 73269098                                                                                                                                                                      |
|                       |                                                                                                                                                                               |