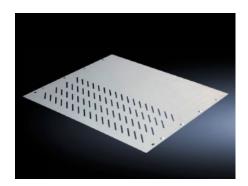

## SV 9673.465 Compartment divider

State: 28.8.2025 (Source: rittal.com/si-sl)

## SV 9673.465 - Compartment divider

For the horizontal separation of compartments.

## **Features**

| Model No.             | SV 9673.465                                                                                                                                                   |
|-----------------------|---------------------------------------------------------------------------------------------------------------------------------------------------------------|
| Design                | With louvres                                                                                                                                                  |
| Product description   | For the horizontal separation of compartments. In combination with<br>the side panel modules, this creates Form separation in accordance<br>with Form 3 or 4. |
| Material              | Sheet steel, 1.25 mm                                                                                                                                          |
| Surface finish        | Zinc-plated                                                                                                                                                   |
| For compartment depth | 600 mm                                                                                                                                                        |
| Assembly instruction  | 2 mounting brackets are required to install each compartment divider.                                                                                         |
| Dimensions            | Width: 506 mm<br>Depth: 588 mm                                                                                                                                |
| To fit                | Width: = 600 mm                                                                                                                                               |
| Packs of              | 4 pc(s).                                                                                                                                                      |
| Net weight            | 11.1                                                                                                                                                          |
| Customs tariff number | 73269098                                                                                                                                                      |
| EAN                   | 4028177543423                                                                                                                                                 |
| ETIM 9                | EC002525                                                                                                                                                      |
| ECLASS 8.0            | 27400613                                                                                                                                                      |