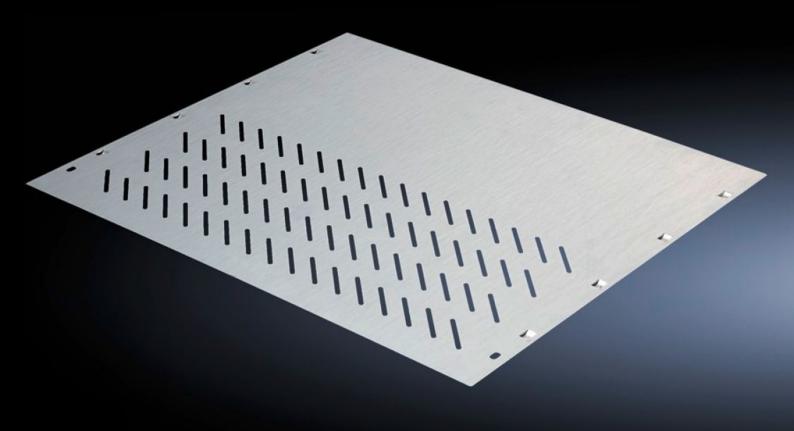

## SV 9673.465 Compartment divider

State: 28.8.2025 (Source: rittal.com/si-sl)

## SV 9673.465 - Compartment divider

For the horizontal separation of compartments.

## **Features**

| Model No.             | SV 9673.465                                                                                                                                                   |
|-----------------------|---------------------------------------------------------------------------------------------------------------------------------------------------------------|
| Design                | With louvres                                                                                                                                                  |
| Product description   | For the horizontal separation of compartments. In combination with<br>the side panel modules, this creates Form separation in accordance<br>with Form 3 or 4. |
| Material              | Sheet steel, 1.25 mm                                                                                                                                          |
| Surface finish        | Zinc-plated                                                                                                                                                   |
| For compartment depth | 600 mm                                                                                                                                                        |
| Assembly instruction  | 2 mounting brackets are required to install each compartment divider.                                                                                         |
| Dimensions            | Width: 506 mm<br>Depth: 588 mm                                                                                                                                |
| To fit                | Width: = 600 mm                                                                                                                                               |
| Packs of              | 4 pc(s).                                                                                                                                                      |
| Net weight            | 11.1                                                                                                                                                          |
| Customs tariff number | 73269098                                                                                                                                                      |
| EAN                   | 4028177543423                                                                                                                                                 |
| ETIM 9                | EC002525                                                                                                                                                      |
| ECLASS 8.0            | 27400613                                                                                                                                                      |