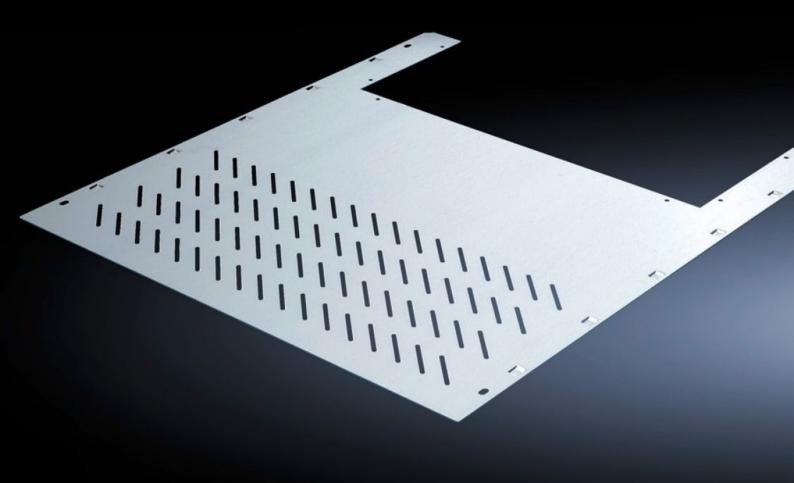

## SV 9673.476 - Compartment divider with duct for vertical busbar systems

For the horizontal separation of compartments with vertical busbars.

### **Features**

| Model No.             | SV 9673.476                                                                                                                                                                   |
|-----------------------|-------------------------------------------------------------------------------------------------------------------------------------------------------------------------------|
| Design                | With louvres                                                                                                                                                                  |
| Product description   | For the horizontal separation of compartments with vertical busbars. In combination with the side panel modules, this creates Form separation in accordance with Form 3 or 4. |
| Material              | Sheet steel, 1.25 mm                                                                                                                                                          |
| Surface finish        | Zinc-plated                                                                                                                                                                   |
| Mounting cut-out      | Width:612 mm<br>Depth:201 mm                                                                                                                                                  |
| For compartment depth | 600 mm                                                                                                                                                                        |
| Assembly instruction  | 2 mounting brackets are required to install each compartment divider.                                                                                                         |
| Dimensions            | Width: 706 mm<br>Depth: 588 mm                                                                                                                                                |
| To fit                | Width: = 800 mm                                                                                                                                                               |
| Packs of              | 4 pc(s).                                                                                                                                                                      |
| Net weight            | 10.724                                                                                                                                                                        |
| Gross weight          | 11.12                                                                                                                                                                         |