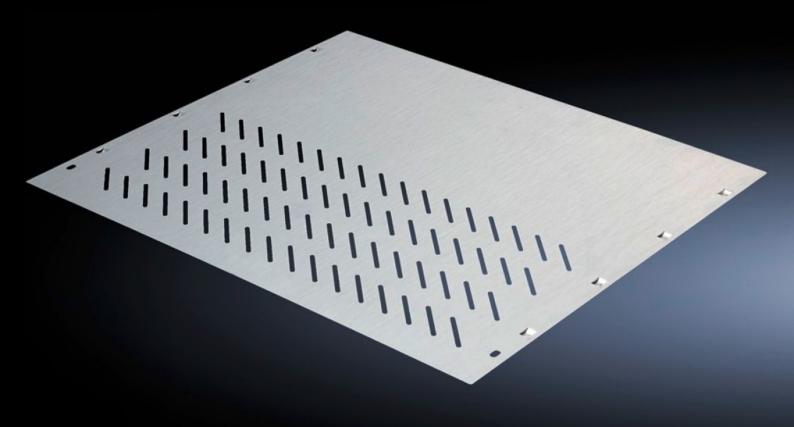

## SV 9673.483 - Compartment divider

For the horizontal separation of compartments.

## **Features**

| Model No.             | SV 9673.483                                                                                                                                                   |
|-----------------------|---------------------------------------------------------------------------------------------------------------------------------------------------------------|
| Design                | With louvres                                                                                                                                                  |
| Product description   | For the horizontal separation of compartments. In combination with<br>the side panel modules, this creates Form separation in accordance<br>with Form 3 or 4. |
| Material              | Sheet steel, 1.25 mm                                                                                                                                          |
| Surface finish        | Zinc-plated                                                                                                                                                   |
| For compartment depth | 400 mm                                                                                                                                                        |
| Assembly instruction  | 2 mounting brackets are required to install each compartment divider.                                                                                         |
| Dimensions            | Width: 706 mm<br>Depth: 370 mm                                                                                                                                |
| To fit                | Width: = 800 mm                                                                                                                                               |
| Packs of              | 4 pc(s).                                                                                                                                                      |
| Weight/pack           | 9,92 kg                                                                                                                                                       |
| Customs tariff number | 73269098                                                                                                                                                      |
| EAN                   | 4028177704732                                                                                                                                                 |
| ETIM 7.0              | EC002525                                                                                                                                                      |
| ECLASS 8.0            | 27400613                                                                                                                                                      |
|                       |                                                                                                                                                               |