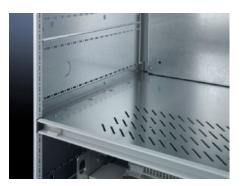

## SV 9673.483 - Compartment divider

For the horizontal separation of compartments.

## **Features**

| Model No.             | SV 9673.483                                                                                                                                                   |
|-----------------------|---------------------------------------------------------------------------------------------------------------------------------------------------------------|
| Design                | With louvres                                                                                                                                                  |
| Product description   | For the horizontal separation of compartments. In combination with<br>the side panel modules, this creates Form separation in accordance<br>with Form 3 or 4. |
| Material              | Sheet steel, 1.25 mm                                                                                                                                          |
| Surface finish        | Zinc-plated                                                                                                                                                   |
| For compartment depth | 400 mm                                                                                                                                                        |
| Assembly instruction  | 2 mounting brackets are required to install each compartment divider.                                                                                         |
| Dimensions            | Width: 706 mm<br>Depth: 370 mm                                                                                                                                |
| To fit                | Width: = 800 mm                                                                                                                                               |
| Packs of              | 4 pc(s).                                                                                                                                                      |
| Weight/pack           | 9,92 kg                                                                                                                                                       |
| Customs tariff number | 73269098                                                                                                                                                      |
| EAN                   | 4028177704732                                                                                                                                                 |
| ETIM 7.0              | EC002525                                                                                                                                                      |
| ECLASS 8.0            | 27400613                                                                                                                                                      |
|                       |                                                                                                                                                               |