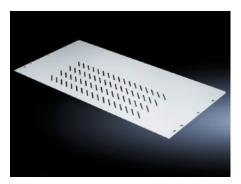

## SV 9673.483 - Compartment divider

For the horizontal separation of compartments.

## **Features**

| Model No.             | SV 9673.483                                                                                                                                                   |
|-----------------------|---------------------------------------------------------------------------------------------------------------------------------------------------------------|
| Design                | With louvres                                                                                                                                                  |
| Product description   | For the horizontal separation of compartments. In combination with<br>the side panel modules, this creates Form separation in accordance<br>with Form 3 or 4. |
| Material              | Sheet steel, 1.25 mm                                                                                                                                          |
| Surface finish        | Zinc-plated                                                                                                                                                   |
| For compartment depth | 400 mm                                                                                                                                                        |
| Assembly instruction  | 2 mounting brackets are required to install each compartment divider.                                                                                         |
| Dimensions            | Width: 706 mm<br>Depth: 370 mm                                                                                                                                |
| To fit                | Width: = 800 mm                                                                                                                                               |
| Packs of              | 4 pc(s).                                                                                                                                                      |
| Weight/pack           | 9,92 kg                                                                                                                                                       |
| Customs tariff number | 73269098                                                                                                                                                      |
| EAN                   | 4028177704732                                                                                                                                                 |
| ETIM 7.0              | EC002525                                                                                                                                                      |
| ECLASS 8.0            | 27400613                                                                                                                                                      |
|                       |                                                                                                                                                               |