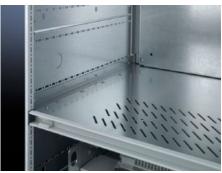

## SV 9673.488 - Compartment divider

For the horizontal separation of compartments.

## **Features**

| Model No.             | SV 9673.488                                                                                                                                                   |
|-----------------------|---------------------------------------------------------------------------------------------------------------------------------------------------------------|
| Design                | With louvres                                                                                                                                                  |
| Product description   | For the horizontal separation of compartments. In combination with<br>the side panel modules, this creates Form separation in accordance<br>with Form 3 or 4. |
| Material              | Sheet steel, 1.25 mm                                                                                                                                          |
| Surface finish        | Zinc-plated                                                                                                                                                   |
| For compartment depth | 800 mm                                                                                                                                                        |
| Assembly instruction  | 2 mounting brackets are required to install each compartment divider.                                                                                         |
| Dimensions            | Width: 706 mm<br>Depth: 788 mm                                                                                                                                |
| To fit                | Width: = 800 mm                                                                                                                                               |
| Packs of              | 4 pc(s).                                                                                                                                                      |
| Net weight            | 21.2                                                                                                                                                          |
| Customs tariff number | 73269098                                                                                                                                                      |
| EAN                   | 4028177570863                                                                                                                                                 |
| ETIM 9                | EC002525                                                                                                                                                      |
| ECLASS 8.0            | 27400613                                                                                                                                                      |
|                       |                                                                                                                                                               |