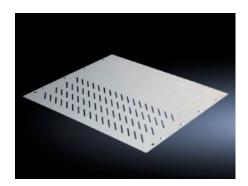

## SV 9673.488 - Compartment divider

For the horizontal separation of compartments.

## **Features**

| Model No.             | SV 9673.488                                                                                                                                                   |
|-----------------------|---------------------------------------------------------------------------------------------------------------------------------------------------------------|
| Design                | With louvres                                                                                                                                                  |
| Product description   | For the horizontal separation of compartments. In combination with<br>the side panel modules, this creates Form separation in accordance<br>with Form 3 or 4. |
| Material              | Sheet steel, 1.25 mm                                                                                                                                          |
| Surface finish        | Zinc-plated                                                                                                                                                   |
| For compartment depth | 800 mm                                                                                                                                                        |
| Assembly instruction  | 2 mounting brackets are required to install each compartment divider.                                                                                         |
| Dimensions            | Width: 706 mm<br>Depth: 788 mm                                                                                                                                |
| To fit                | Width: = 800 mm                                                                                                                                               |
| Packs of              | 4 pc(s).                                                                                                                                                      |
| Net weight            | 21.2                                                                                                                                                          |
| Customs tariff number | 73269098                                                                                                                                                      |
| EAN                   | 4028177570863                                                                                                                                                 |
| ETIM 9                | EC002525                                                                                                                                                      |
| ECLASS 8.0            | 27400613                                                                                                                                                      |
|                       |                                                                                                                                                               |