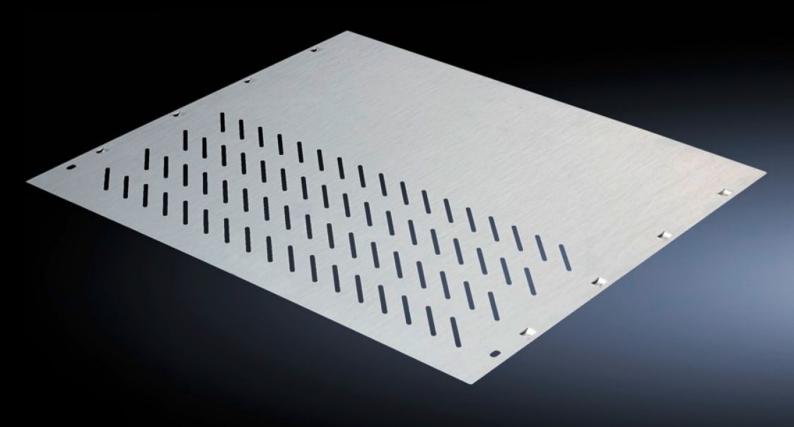

## SV 9673.488 - Compartment divider

For the horizontal separation of compartments.

## **Features**

| Model No.             | SV 9673.488                                                                                                                                                   |
|-----------------------|---------------------------------------------------------------------------------------------------------------------------------------------------------------|
| Design                | With louvres                                                                                                                                                  |
| Product description   | For the horizontal separation of compartments. In combination with<br>the side panel modules, this creates Form separation in accordance<br>with Form 3 or 4. |
| Material              | Sheet steel, 1.25 mm                                                                                                                                          |
| Surface finish        | Zinc-plated                                                                                                                                                   |
| For compartment depth | 800 mm                                                                                                                                                        |
| Assembly instruction  | 2 mounting brackets are required to install each compartment divider.                                                                                         |
| Dimensions            | Width: 706 mm<br>Depth: 788 mm                                                                                                                                |
| To fit                | Width: = 800 mm                                                                                                                                               |
| Packs of              | 4 pc(s).                                                                                                                                                      |
| Net weight            | 21.2                                                                                                                                                          |
| Customs tariff number | 73269098                                                                                                                                                      |
| EAN                   | 4028177570863                                                                                                                                                 |
| ETIM 9                | EC002525                                                                                                                                                      |
| ECLASS 8.0            | 27400613                                                                                                                                                      |
|                       |                                                                                                                                                               |