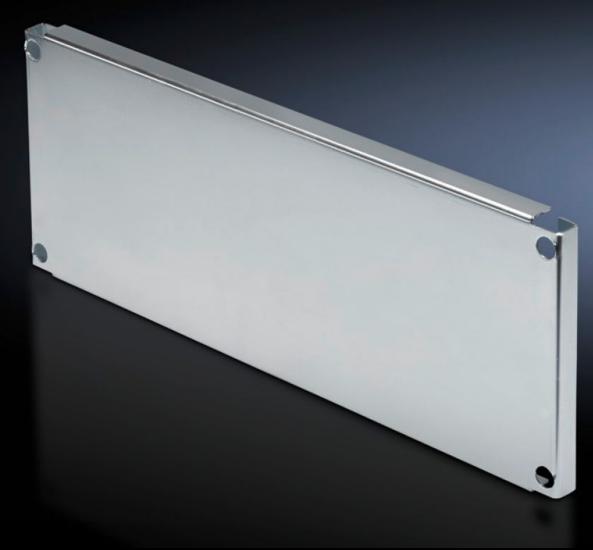

## SV 9673.643 - Partial mounting plates for compartment side panel modules (internal compartmentalisation)

With or without duct, for direct attachment to the functional space side panel modules.

#### **Features**

| Model No.              | SV 9673.643                                                                                                                                                                                                                                                                                                                                           |
|------------------------|-------------------------------------------------------------------------------------------------------------------------------------------------------------------------------------------------------------------------------------------------------------------------------------------------------------------------------------------------------|
| Design                 | Without duct                                                                                                                                                                                                                                                                                                                                          |
| Product description    | For direct attachment to the compartment side panel modules for internal compartmentalisation. Universal interior installation with switchgear and controlgear. Creation of additional mounting levels. In combination with compartment dividers and side panel modules, internal compartmentalisation in accordance with Form 2, 3 or 4 is possible. |
| Material               | Sheet steel, 2 mm                                                                                                                                                                                                                                                                                                                                     |
| Surface finish         | Zinc-plated                                                                                                                                                                                                                                                                                                                                           |
| Supply includes        | Angle brackets and assembly parts                                                                                                                                                                                                                                                                                                                     |
| For compartment height | 300 mm                                                                                                                                                                                                                                                                                                                                                |
| Dimensions             | Width: 302 mm<br>Height: 293 mm                                                                                                                                                                                                                                                                                                                       |
| To fit                 | Width: = 400 mm                                                                                                                                                                                                                                                                                                                                       |
| Packs of               | 1 pc(s).                                                                                                                                                                                                                                                                                                                                              |
| Net weight             | 2.644                                                                                                                                                                                                                                                                                                                                                 |
| Gross weight           | 2.844                                                                                                                                                                                                                                                                                                                                                 |