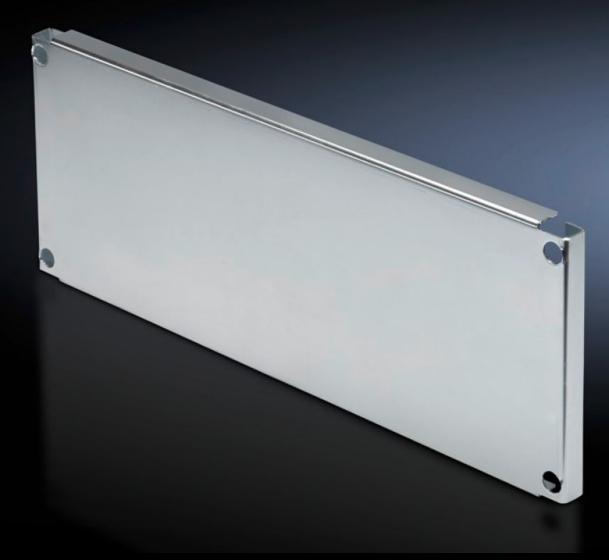

## SV 9673.648 - Partial mounting plates for compartment side panel modules (internal compartmentalisation)

With or without duct, for direct attachment to the functional space side panel modules.

#### **Features**

| Model No.              | SV 9673.648                                                                                                                                                                                                                                                                                                                                           |
|------------------------|-------------------------------------------------------------------------------------------------------------------------------------------------------------------------------------------------------------------------------------------------------------------------------------------------------------------------------------------------------|
| Design                 | Without duct                                                                                                                                                                                                                                                                                                                                          |
| Product description    | For direct attachment to the compartment side panel modules for internal compartmentalisation. Universal interior installation with switchgear and controlgear. Creation of additional mounting levels. In combination with compartment dividers and side panel modules, internal compartmentalisation in accordance with Form 2, 3 or 4 is possible. |
| Material               | Sheet steel, 2 mm                                                                                                                                                                                                                                                                                                                                     |
| Surface finish         | Zinc-plated                                                                                                                                                                                                                                                                                                                                           |
| Supply includes        | Angle brackets and assembly parts                                                                                                                                                                                                                                                                                                                     |
| For compartment height | 800 mm                                                                                                                                                                                                                                                                                                                                                |
| Dimensions             | Width: 302 mm<br>Height: 793 mm                                                                                                                                                                                                                                                                                                                       |
| To fit                 | Width: = 400 mm                                                                                                                                                                                                                                                                                                                                       |
| Packs of               | 1 pc(s).                                                                                                                                                                                                                                                                                                                                              |
| Net weight             | 6.941                                                                                                                                                                                                                                                                                                                                                 |
| Gross weight           | 7.306                                                                                                                                                                                                                                                                                                                                                 |