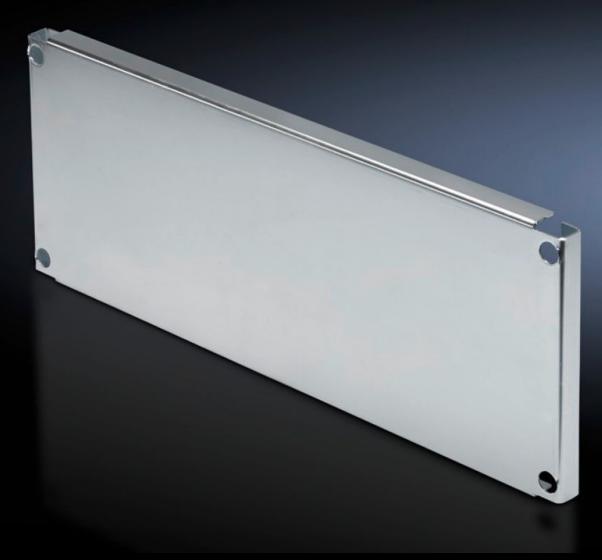

# SV 9673.668 - Partial mounting plates for compartment side panel modules (internal compartmentalisation)

With or without duct, for direct attachment to the functional space side panel modules.

#### **Features**

| Model No.              | SV 9673.668                                                                                                                                                                                                                                                                                                                                           |
|------------------------|-------------------------------------------------------------------------------------------------------------------------------------------------------------------------------------------------------------------------------------------------------------------------------------------------------------------------------------------------------|
| Design                 | Without duct                                                                                                                                                                                                                                                                                                                                          |
| Product description    | For direct attachment to the compartment side panel modules for internal compartmentalisation. Universal interior installation with switchgear and controlgear. Creation of additional mounting levels. In combination with compartment dividers and side panel modules, internal compartmentalisation in accordance with Form 2, 3 or 4 is possible. |
| Material               | Sheet steel, 2 mm                                                                                                                                                                                                                                                                                                                                     |
| Surface finish         | Zinc-plated                                                                                                                                                                                                                                                                                                                                           |
| Supply includes        | Angle brackets and assembly parts                                                                                                                                                                                                                                                                                                                     |
| For compartment height | 800 mm                                                                                                                                                                                                                                                                                                                                                |
| Dimensions             | Width: 502 mm<br>Height: 793 mm                                                                                                                                                                                                                                                                                                                       |
| To fit                 | Width: = 600 mm                                                                                                                                                                                                                                                                                                                                       |
| Packs of               | 1 pc(s).                                                                                                                                                                                                                                                                                                                                              |
| Net weight             | 9.337                                                                                                                                                                                                                                                                                                                                                 |
| Gross weight           | 9.828                                                                                                                                                                                                                                                                                                                                                 |