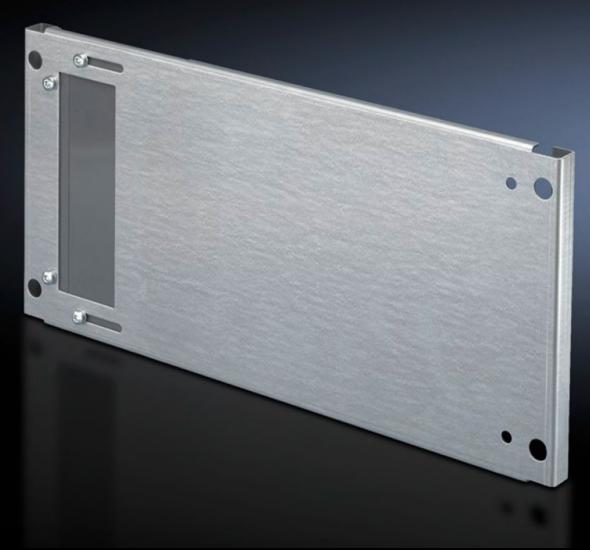

# SV 9673.692 - Partial mounting plates for compartment side panel modules (internal compartmentalisation)

With or without duct, for direct attachment to the functional space side panel modules.

#### **Features**

| Model No.              | SV 9673.692                                                                                                                                                                                                                                                                                                                                           |
|------------------------|-------------------------------------------------------------------------------------------------------------------------------------------------------------------------------------------------------------------------------------------------------------------------------------------------------------------------------------------------------|
| Design                 | with gland made from insulating material                                                                                                                                                                                                                                                                                                              |
| Product description    | For direct attachment to the compartment side panel modules for internal compartmentalisation. Universal interior installation with switchgear and controlgear. Creation of additional mounting levels. In combination with compartment dividers and side panel modules, internal compartmentalisation in accordance with Form 2, 3 or 4 is possible. |
| Material               | Sheet steel, 2 mm                                                                                                                                                                                                                                                                                                                                     |
| Surface finish         | Zinc-plated                                                                                                                                                                                                                                                                                                                                           |
| Supply includes        | Angle brackets and assembly parts                                                                                                                                                                                                                                                                                                                     |
| For compartment height | 200 mm                                                                                                                                                                                                                                                                                                                                                |
| Dimensions             | Width: 702 mm<br>Height: 193 mm                                                                                                                                                                                                                                                                                                                       |
| To fit                 | Width: = 800 mm                                                                                                                                                                                                                                                                                                                                       |
| Packs of               | 1 pc(s).                                                                                                                                                                                                                                                                                                                                              |
| Net weight             | 3.27                                                                                                                                                                                                                                                                                                                                                  |
| Gross weight           | 3.47                                                                                                                                                                                                                                                                                                                                                  |