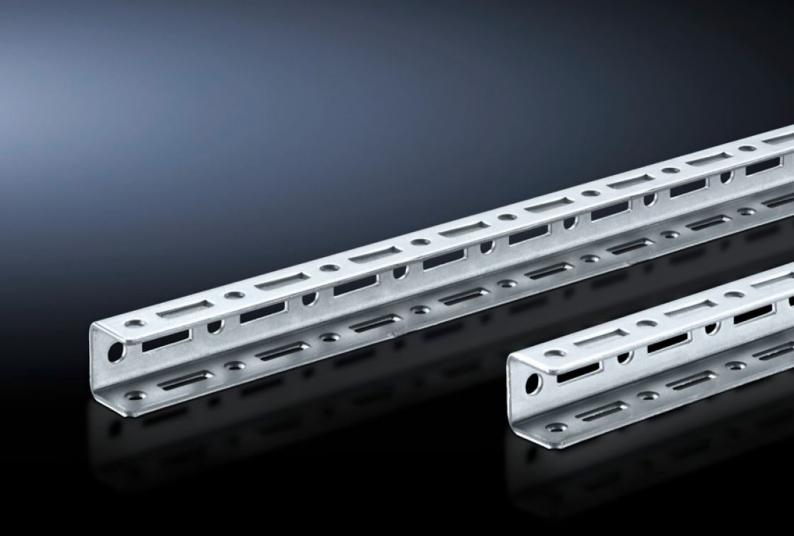

## SV 9673.920 - TS punched rail 17 x 17 mm for TS

For building an auxiliary construction for dividing the busbar space and for individual use as mounting frame for low and medium loads.

## **Features**

| Model No.             | SV 9673.920                                                                                                                                                                                                                                                                  |
|-----------------------|------------------------------------------------------------------------------------------------------------------------------------------------------------------------------------------------------------------------------------------------------------------------------|
| Design                | For horizontal busbar space separation                                                                                                                                                                                                                                       |
| Product description   | Mounting angle with TS pitch on three sides. Suitable for building an auxiliary construction for dividing the busbar space, for individual use as a mounting frame for low and medium loads, and fastening to the internal or external mounting level of the TS 8 enclosure. |
| Material              | Sheet steel, 1.5 mm                                                                                                                                                                                                                                                          |
| Surface finish        | Zinc-plated                                                                                                                                                                                                                                                                  |
| Length                | 137,5 mm                                                                                                                                                                                                                                                                     |
| To fit                | Enclosure type: TS 8                                                                                                                                                                                                                                                         |
| Packs of              | 12 pc(s).                                                                                                                                                                                                                                                                    |
| Net weight            | 0.6                                                                                                                                                                                                                                                                          |
| Gross weight          | 0.666                                                                                                                                                                                                                                                                        |
| Customs tariff number | 73269098                                                                                                                                                                                                                                                                     |
| EAN                   | 4028177576728                                                                                                                                                                                                                                                                |
| ETIM 9                | EC002525                                                                                                                                                                                                                                                                     |
| ECLASS 8.0            | 27189234                                                                                                                                                                                                                                                                     |