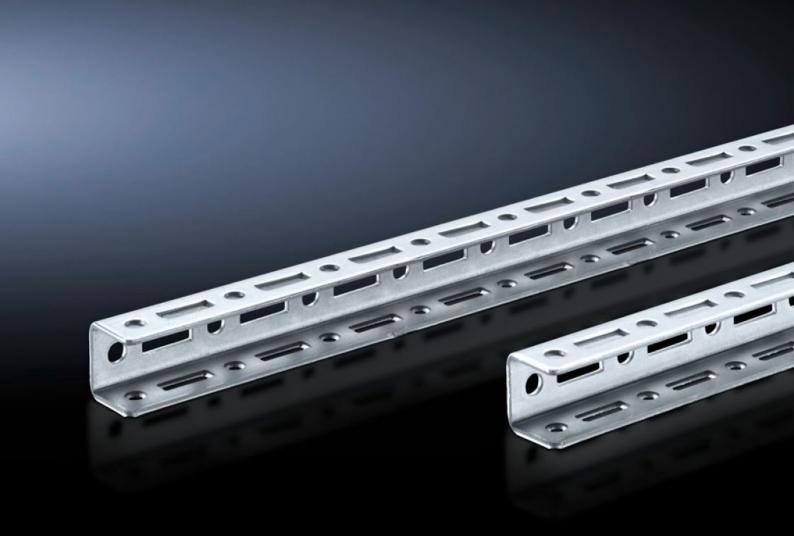

### SV 9673.953 - TS punched rail 17 x 17 mm for TS

For building an auxiliary construction for dividing the busbar space and for individual use as mounting frame for low and medium loads.

#### **Features**

| Model No.                              | SV 9673.953                                                                                                                                                                                                                                                                  |
|----------------------------------------|------------------------------------------------------------------------------------------------------------------------------------------------------------------------------------------------------------------------------------------------------------------------------|
| Design                                 | For vertical separation with busbar system in the top rear section                                                                                                                                                                                                           |
| Product description                    | Mounting angle with TS pitch on three sides. Suitable for building an auxiliary construction for dividing the busbar space, for individual use as a mounting frame for low and medium loads, and fastening to the internal or external mounting level of the TS 8 enclosure. |
| Material                               | Sheet steel, 1.5 mm                                                                                                                                                                                                                                                          |
| Surface finish                         | Zinc-plated                                                                                                                                                                                                                                                                  |
| Length                                 | 487,5 mm                                                                                                                                                                                                                                                                     |
| To fit                                 | Enclosure type: TS 8                                                                                                                                                                                                                                                         |
| OUT_FUNCTIONAL_SPACE_HEIGH<br>T_COL_SM | = 450 - = 500                                                                                                                                                                                                                                                                |
| Packs of                               | 12 pc(s).                                                                                                                                                                                                                                                                    |
| Net weight                             | 2.16                                                                                                                                                                                                                                                                         |
| Gross weight                           | 2.348                                                                                                                                                                                                                                                                        |
| Customs tariff number                  | 73269098                                                                                                                                                                                                                                                                     |
| EAN                                    | 4028177544833                                                                                                                                                                                                                                                                |
| ETIM 9                                 | EC002525                                                                                                                                                                                                                                                                     |