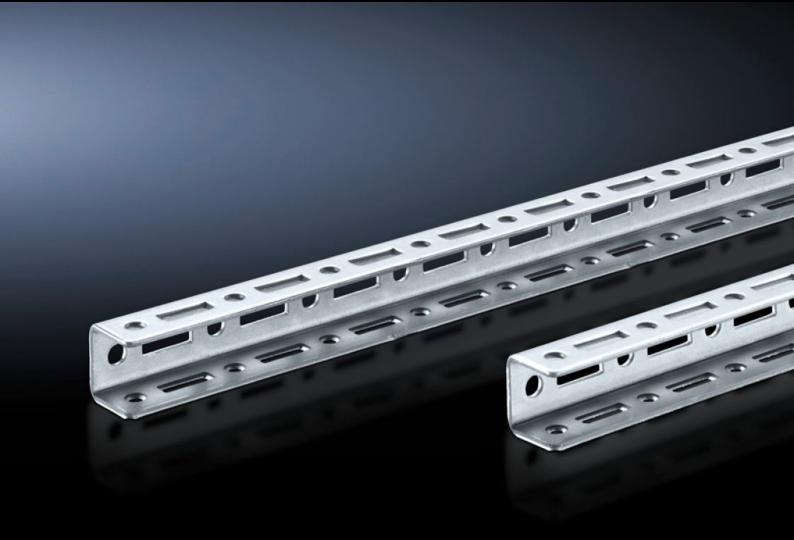

### SV 9673.961 - TS punched rail 17 x 17 mm for TS

For building an auxiliary construction for dividing the busbar space and for individual use as mounting frame for low and medium loads.

#### **Features**

| Model No.                              | SV 9673.961                                                                                                                                                                                                                                                               |  |
|----------------------------------------|---------------------------------------------------------------------------------------------------------------------------------------------------------------------------------------------------------------------------------------------------------------------------|--|
| Design                                 | For vertical separation with busbar system in the bottom rear section                                                                                                                                                                                                     |  |
| Product description                    | Mounting angle with TS pitch on three sides. Suitable for building auxiliary construction for dividing the busbar space, for individual use as a mounting frame for low and medium loads, and fastening to the internal or external mounting level of the TS 8 enclosure. |  |
| Material                               | Sheet steel, 1.5 mm                                                                                                                                                                                                                                                       |  |
| Surface finish                         | Zinc-plated                                                                                                                                                                                                                                                               |  |
| Length                                 | 512,5 mm                                                                                                                                                                                                                                                                  |  |
| To fit                                 | Enclosure type: TS 8 Width: = 600 mm Depth: = 600 mm                                                                                                                                                                                                                      |  |
| OUT_FUNCTIONAL_SPACE_HEIGH<br>T_COL_SM | = 450                                                                                                                                                                                                                                                                     |  |
| Packs of                               | 12 pc(s).                                                                                                                                                                                                                                                                 |  |
| Net weight                             | 2.52                                                                                                                                                                                                                                                                      |  |
| Customs tariff number                  | 73269098                                                                                                                                                                                                                                                                  |  |
| EAN                                    | 4028177543546                                                                                                                                                                                                                                                             |  |