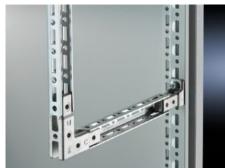

### SV 9673.995 - TS punched rail 17 x 17 mm for TS

For building an auxiliary construction for dividing the busbar space and for individual use as mounting frame for low and medium loads.

#### **Features**

| Model No.                              | SV 9673.995                                                                                                                                                                                                                                                                  |
|----------------------------------------|------------------------------------------------------------------------------------------------------------------------------------------------------------------------------------------------------------------------------------------------------------------------------|
| Design                                 | For vertical separation with busbar system in the bottom rear section                                                                                                                                                                                                        |
| Product description                    | Mounting angle with TS pitch on three sides. Suitable for building an auxiliary construction for dividing the busbar space, for individual use as a mounting frame for low and medium loads, and fastening to the internal or external mounting level of the TS 8 enclosure. |
| Material                               | Sheet steel, 1.5 mm                                                                                                                                                                                                                                                          |
| Surface finish                         | Zinc-plated                                                                                                                                                                                                                                                                  |
| Length                                 | 862,5 mm                                                                                                                                                                                                                                                                     |
| To fit                                 | Enclosure type: TS 8                                                                                                                                                                                                                                                         |
| OUT_FUNCTIONAL_SPACE_HEIGH<br>T_COL_SM | = 700 - = 800                                                                                                                                                                                                                                                                |
| Packs of                               | 12 pc(s).                                                                                                                                                                                                                                                                    |
| Net weight                             | 3.3                                                                                                                                                                                                                                                                          |
| Customs tariff number                  | 73269098                                                                                                                                                                                                                                                                     |
| EAN                                    | 4028177627864                                                                                                                                                                                                                                                                |
| ETIM 9                                 | EC002525                                                                                                                                                                                                                                                                     |