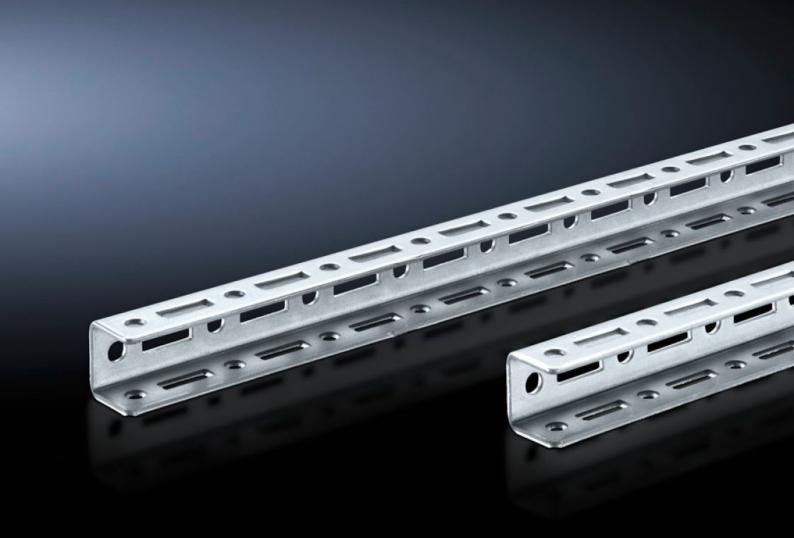

### SV 9673.995 - TS punched rail 17 x 17 mm for TS

For building an auxiliary construction for dividing the busbar space and for individual use as mounting frame for low and medium loads.

#### **Features**

| Model No.                              | SV 9673.995                                                                                                                                                                                                                                                                  |
|----------------------------------------|------------------------------------------------------------------------------------------------------------------------------------------------------------------------------------------------------------------------------------------------------------------------------|
| Design                                 | For vertical separation with busbar system in the bottom rear section                                                                                                                                                                                                        |
| Product description                    | Mounting angle with TS pitch on three sides. Suitable for building an auxiliary construction for dividing the busbar space, for individual use as a mounting frame for low and medium loads, and fastening to the internal or external mounting level of the TS 8 enclosure. |
| Material                               | Sheet steel, 1.5 mm                                                                                                                                                                                                                                                          |
| Surface finish                         | Zinc-plated                                                                                                                                                                                                                                                                  |
| Length                                 | 862,5 mm                                                                                                                                                                                                                                                                     |
| To fit                                 | Enclosure type: TS 8                                                                                                                                                                                                                                                         |
| OUT_FUNCTIONAL_SPACE_HEIGH<br>T_COL_SM | = 700 - = 800                                                                                                                                                                                                                                                                |
| Packs of                               | 12 pc(s).                                                                                                                                                                                                                                                                    |
| Net weight                             | 3.3                                                                                                                                                                                                                                                                          |
| Customs tariff number                  | 73269098                                                                                                                                                                                                                                                                     |
| EAN                                    | 4028177627864                                                                                                                                                                                                                                                                |
| ETIM 9                                 | EC002525                                                                                                                                                                                                                                                                     |