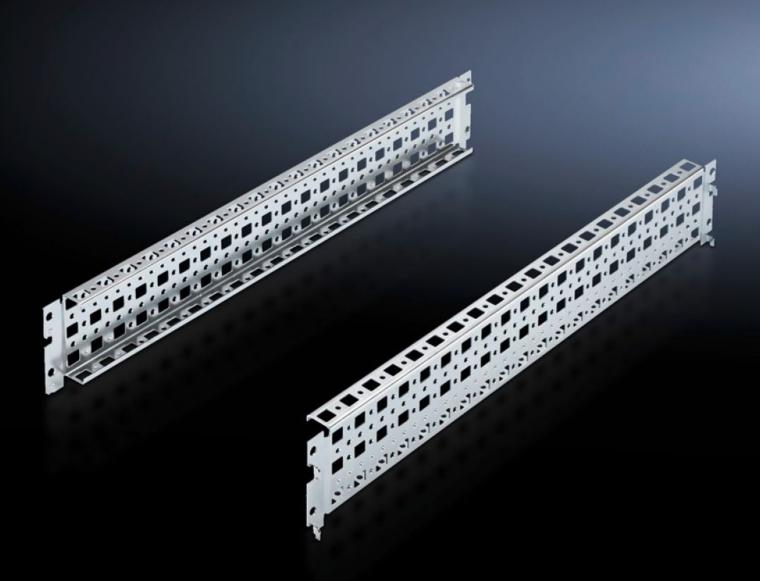

## SV 9674.056 - Punched sections with mounting flanges for coupling section

For assembling a Maxi-PLS or Flat-PLS busbar system directly beneath or above the circuit-breaker.

#### **Features**

| Model No.             | SV 9674.056                                                                                                                                                                                                                                                                                                                                                                                                                                                                      |
|-----------------------|----------------------------------------------------------------------------------------------------------------------------------------------------------------------------------------------------------------------------------------------------------------------------------------------------------------------------------------------------------------------------------------------------------------------------------------------------------------------------------|
| Product description   | For assembling a Maxi-PLS or Flat-PLS busbar system directly beneath or above the circuit-breaker. This punched section with mounting flange may be used without conflict in conjunction with the compartment space side panel modules. It is attached to the outer level of the TS 8 enclosure system, but thanks to the PS punchings allows a mounting level as in the roof or base frame, thereby facilitating the use of busbar system attachment for the roof/base section. |
| Material              | Sheet steel                                                                                                                                                                                                                                                                                                                                                                                                                                                                      |
| Surface finish        | Zinc-plated                                                                                                                                                                                                                                                                                                                                                                                                                                                                      |
| Supply includes       | Assembly parts                                                                                                                                                                                                                                                                                                                                                                                                                                                                   |
| To fit                | Enclosure type: TS<br>Width: = 600 mm<br>Depth: = 600 mm                                                                                                                                                                                                                                                                                                                                                                                                                         |
| Packs of              | 2 pc(s).                                                                                                                                                                                                                                                                                                                                                                                                                                                                         |
| Net weight            | 1.148                                                                                                                                                                                                                                                                                                                                                                                                                                                                            |
| Gross weight          | 1.347                                                                                                                                                                                                                                                                                                                                                                                                                                                                            |
| Customs tariff number | 73269098                                                                                                                                                                                                                                                                                                                                                                                                                                                                         |