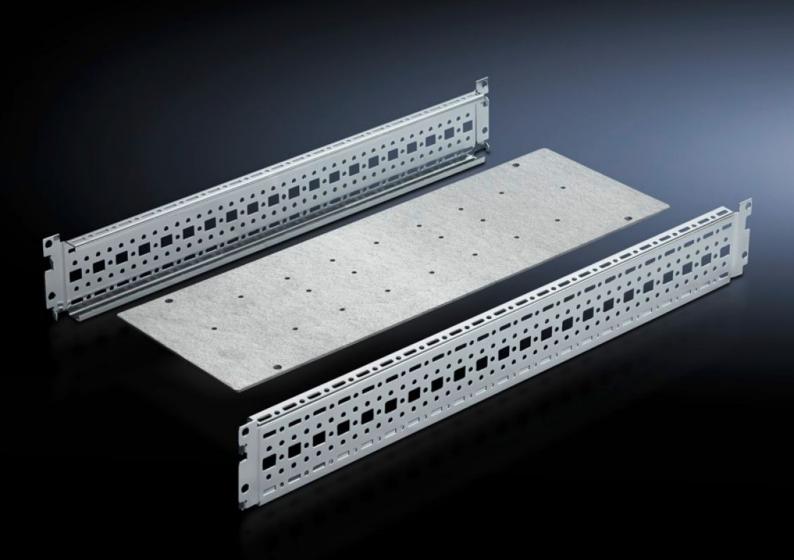

## SV 9674.198 - Coupling set mounting kit for busbar enclosure or riser

For busbar enclosures or risers, is used as a base support for a vertical Maxi-PLS busar system/Flat-PLS busbar system.

#### **Features**

| Model No.             | SV 9674.198                                                                       |  |
|-----------------------|-----------------------------------------------------------------------------------|--|
| Design                | for Maxi-PLS busbar system                                                        |  |
| Product description   | The mounting kit is used as a base support for a vertical Maxi-PLS busbar system. |  |
| Material              | Sheet steel                                                                       |  |
| Surface finish        | Zinc-plated                                                                       |  |
| Supply includes       | Mounting plate 2 punched sections with mounting flanges Assembly parts            |  |
| Note on Model No.     | Only suitable for Maxi-PLS.                                                       |  |
| To fit                | Width: = 200 mm<br>Depth: = 800 mm                                                |  |
| Packs of              | 1 pc(s).                                                                          |  |
| Net weight            | 4.08                                                                              |  |
| Gross weight          | 4.85                                                                              |  |
| Customs tariff number | 73269098                                                                          |  |
| EAN                   | 4028177574465                                                                     |  |