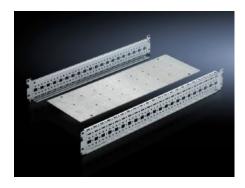

## SV 9674.198 - Coupling set mounting kit for busbar enclosure or riser

For busbar enclosures or risers, is used as a base support for a vertical Maxi-PLS busar system/Flat-PLS busbar system.

#### **Features**

| Model No.             | SV 9674.198                                                                       |  |
|-----------------------|-----------------------------------------------------------------------------------|--|
| Design                | for Maxi-PLS busbar system                                                        |  |
| Product description   | The mounting kit is used as a base support for a vertical Maxi-PLS busbar system. |  |
| Material              | Sheet steel                                                                       |  |
| Surface finish        | Zinc-plated                                                                       |  |
| Supply includes       | Mounting plate 2 punched sections with mounting flanges Assembly parts            |  |
| Note on Model No.     | Only suitable for Maxi-PLS.                                                       |  |
| To fit                | Width: = 200 mm<br>Depth: = 800 mm                                                |  |
| Packs of              | 1 pc(s).                                                                          |  |
| Net weight            | 4.08                                                                              |  |
| Gross weight          | 4.85                                                                              |  |
| Customs tariff number | 73269098                                                                          |  |
| EAN                   | 4028177574465                                                                     |  |