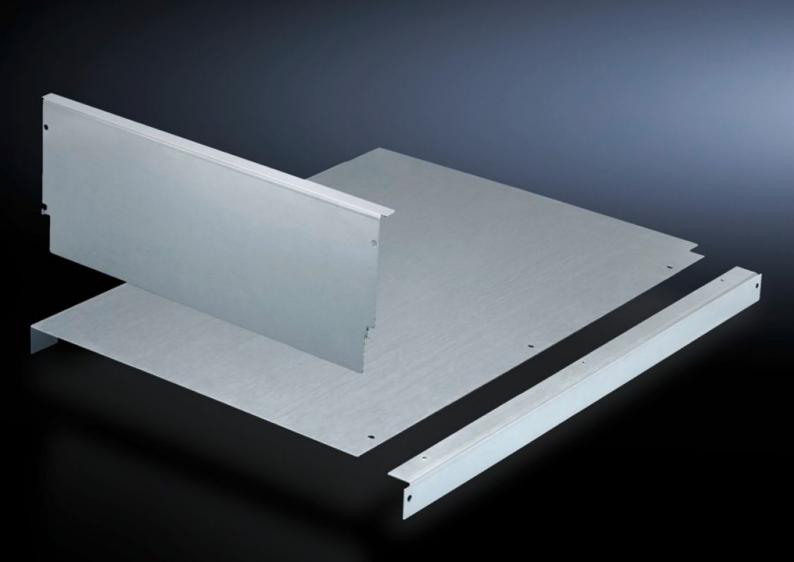

# SV 9674.362 - Contact hazard protection cover plate for fuse-switch disconnector section (cable chamber)

Shields the main busbar in the cable chamber, enabling the safe connection of cables and lines.

#### **Features**

| Model No.             | SV 9674.362                                                                                                                                                                                  |
|-----------------------|----------------------------------------------------------------------------------------------------------------------------------------------------------------------------------------------|
| Design                | for main busbar system in the roof section                                                                                                                                                   |
| Product description   | The contact hazard protection cover plate shields the main busbar in the cable chamber, enabling the safe connection of cables and lines. Suitable for Maxi-PLS and Flat-PLS busbar systems. |
| Material              | Sheet steel, 1.5 mm, zinc-plated                                                                                                                                                             |
| Supply includes       | Assembly parts                                                                                                                                                                               |
| To fit                | Width: = 1,000 mm<br>Depth: = 600 mm                                                                                                                                                         |
| Packs of              | 1 pc(s).                                                                                                                                                                                     |
| Net weight            | 3.705                                                                                                                                                                                        |
| Gross weight          | 3.905                                                                                                                                                                                        |
| Customs tariff number | 73269098                                                                                                                                                                                     |
| EAN                   | 4028177613676                                                                                                                                                                                |
| ETIM 9                | EC001900                                                                                                                                                                                     |
| ECLASS 8.0            | 27400613                                                                                                                                                                                     |