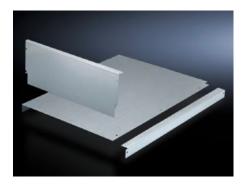

# SV 9674.362 - Contact hazard protection cover plate for fuse-switch disconnector section (cable chamber)

Shields the main busbar in the cable chamber, enabling the safe connection of cables and lines.

#### **Features**

| Model No.             | SV 9674.362                                                                                                                                                                                  |
|-----------------------|----------------------------------------------------------------------------------------------------------------------------------------------------------------------------------------------|
| Design                | for main busbar system in the roof section                                                                                                                                                   |
| Product description   | The contact hazard protection cover plate shields the main busbar in the cable chamber, enabling the safe connection of cables and lines. Suitable for Maxi-PLS and Flat-PLS busbar systems. |
| Material              | Sheet steel, 1.5 mm, zinc-plated                                                                                                                                                             |
| Supply includes       | Assembly parts                                                                                                                                                                               |
| To fit                | Width: = 1,000 mm<br>Depth: = 600 mm                                                                                                                                                         |
| Packs of              | 1 pc(s).                                                                                                                                                                                     |
| Net weight            | 3.705                                                                                                                                                                                        |
| Gross weight          | 3.905                                                                                                                                                                                        |
| Customs tariff number | 73269098                                                                                                                                                                                     |
| EAN                   | 4028177613676                                                                                                                                                                                |
| ETIM 9                | EC001900                                                                                                                                                                                     |
| ECLASS 8.0            | 27400613                                                                                                                                                                                     |