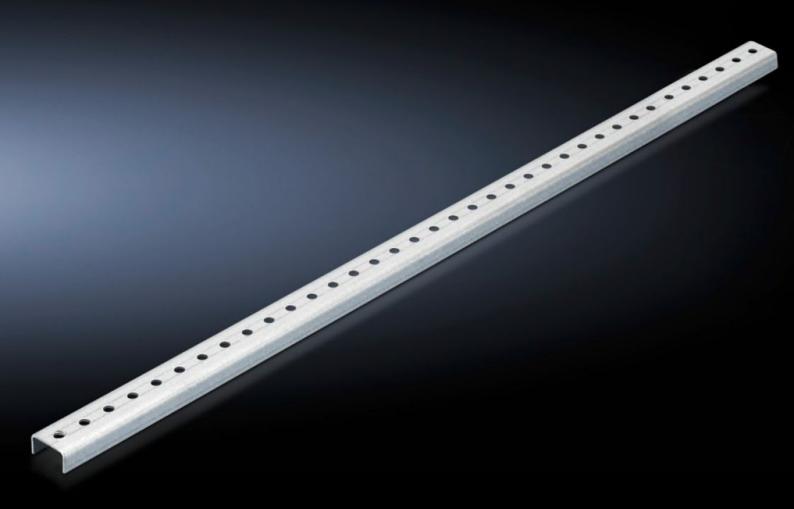

# SV 9674.381 - Punched rail Set for cover, distribution busbar (Jean Müller fuse-switch disconnector section)

Required for mounting the distribution busbar cover.

#### **Features**

| Model No.                     | SV 9674.381                                                                                                    |
|-------------------------------|----------------------------------------------------------------------------------------------------------------|
| Product description           | Required for mounting the distribution busbar cover.                                                           |
| Material                      | Sheet steel, zinc-plated                                                                                       |
| Supply includes               | Set consisting of 2 punched rails Assembly parts                                                               |
| Note                          | For 1 fuse-switch disconnector section, 1 pack of punched rails is required.                                   |
| To fit                        | Height: = 2,000 mm<br>= 2,200 mm                                                                               |
| Packs of                      | 1 pc(s).                                                                                                       |
| Net weight                    | 2.522                                                                                                          |
| Gross weight                  | 2.722                                                                                                          |
| PCF per pack (cradle-to-gate) | 9.5 kg CO2 eq (Cat B)                                                                                          |
| Note on PCF category          | Category B: PCF value (cradle-to-gate) based on the product weight, approximately calculated and self-declared |
| Customs tariff number         | 73269098                                                                                                       |
| EAN                           | 4028177613720                                                                                                  |
| ETIM 9                        | EC002270                                                                                                       |
| ·                             |                                                                                                                |