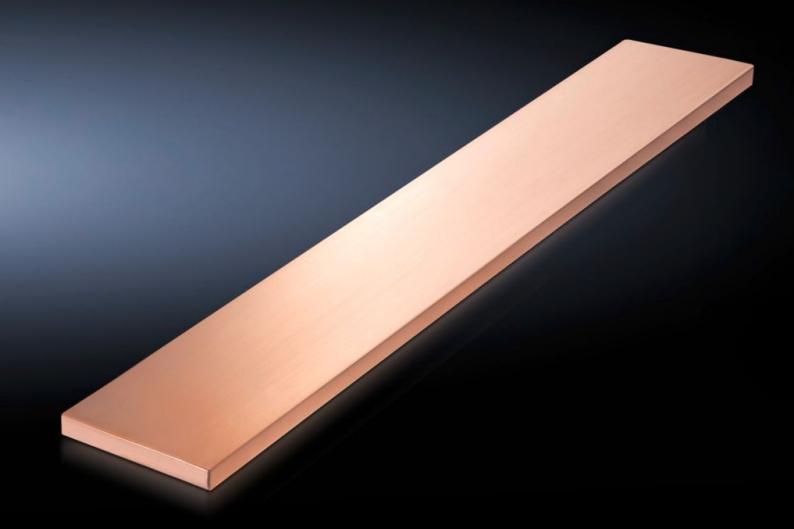

# SV 9674.400 - Distribution busbars for fuse-switch disconnector section

For installation in the fuse-switch disconnector sections, suitable for Maxi-PLS and Flat-PLS main busbar systems.

#### **Features**

| Model No.                    | SV 9674.400                                                                                                                         |
|------------------------------|-------------------------------------------------------------------------------------------------------------------------------------|
| Product description          | Distribution busbar to fit the main busbar systems Maxi-PLS and Flat-PLS for installation in the fuse-switch disconnector sections. |
| Material                     | E-Cu                                                                                                                                |
| Length                       | 1.632,5 mm                                                                                                                          |
| To fit                       | Height: = 2,000 mm                                                                                                                  |
| Cross-section                | 100 mm x 10 mm                                                                                                                      |
| Packs of                     | 1 pc(s).                                                                                                                            |
| Net weight                   | 14.53                                                                                                                               |
| Gross weight                 | 14.53                                                                                                                               |
| Copper weight (kg per piece) | 14.53                                                                                                                               |
| Customs tariff number        | 74071000                                                                                                                            |
| EAN                          | 4028177613744                                                                                                                       |
| ETIM 9                       | EC001900                                                                                                                            |
| ECLASS 8.0                   | 27400613                                                                                                                            |