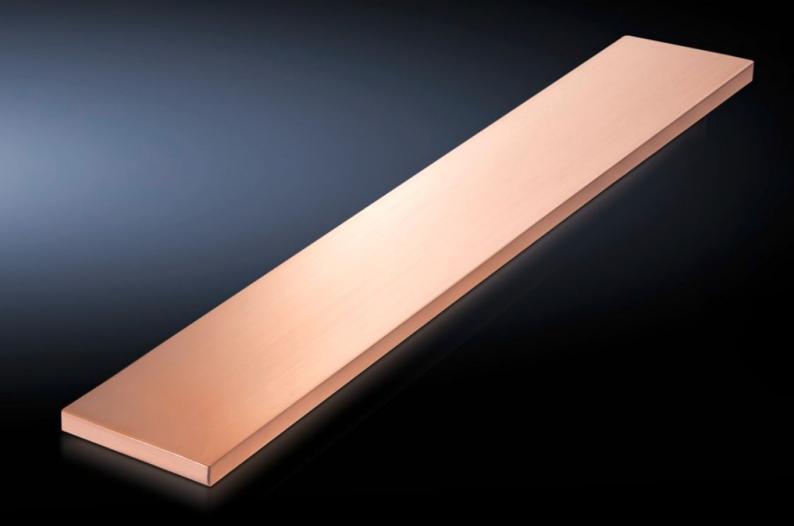

# SV 9674.405 - Distribution busbars for fuse-switch disconnector section

For installation in the fuse-switch disconnector sections, suitable for Maxi-PLS and Flat-PLS main busbar systems.

#### **Features**

| Model No.                    | SV 9674.405                                                                                                                         |
|------------------------------|-------------------------------------------------------------------------------------------------------------------------------------|
| Product description          | Distribution busbar to fit the main busbar systems Maxi-PLS and Flat-PLS for installation in the fuse-switch disconnector sections. |
| Material                     | E-Cu                                                                                                                                |
| Length                       | 1.632,5 mm                                                                                                                          |
| To fit                       | Height: = 2,000 mm                                                                                                                  |
| Cross-section                | 50 mm x 10 mm                                                                                                                       |
| Packs of                     | 1 pc(s).                                                                                                                            |
| Net weight                   | 7.26                                                                                                                                |
| Gross weight                 | 7.26                                                                                                                                |
| Copper weight (kg per piece) | 7.26                                                                                                                                |
| Customs tariff number        | 74071000                                                                                                                            |
| EAN                          | 4028177613751                                                                                                                       |
| ETIM 9                       | EC001900                                                                                                                            |
| ECLASS 8.0                   | 27400613                                                                                                                            |