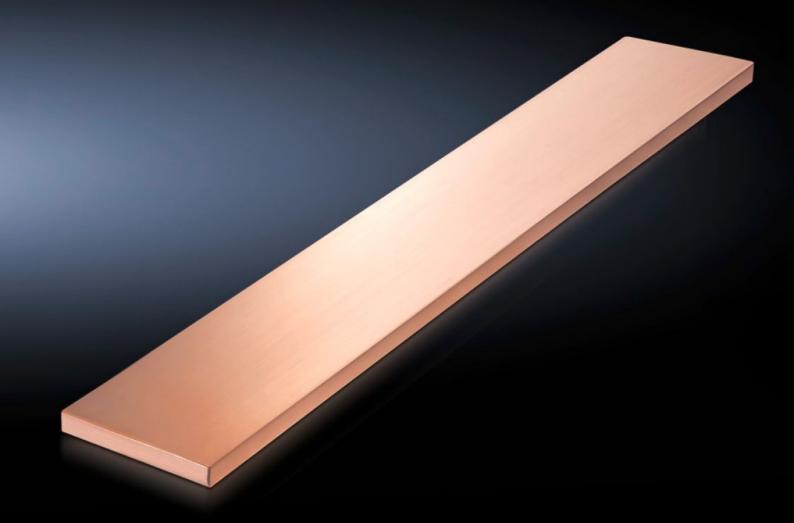

# SV 9674.406 - Distribution busbars for fuse-switch disconnector section

For installation in the fuse-switch disconnector sections, suitable for Maxi-PLS and Flat-PLS main busbar systems.

#### **Features**

| Model No.                    | SV 9674.406                                                                                                                         |
|------------------------------|-------------------------------------------------------------------------------------------------------------------------------------|
| Product description          | Distribution busbar to fit the main busbar systems Maxi-PLS and Flat-PLS for installation in the fuse-switch disconnector sections. |
| Material                     | E-Cu                                                                                                                                |
| Length                       | 1.632,5 mm                                                                                                                          |
| To fit                       | Height: = 2,000 mm                                                                                                                  |
| Cross-section                | 60 mm x 10 mm                                                                                                                       |
| Packs of                     | 1 pc(s).                                                                                                                            |
| Net weight                   | 8.72                                                                                                                                |
| Gross weight                 | 8.8                                                                                                                                 |
| Copper weight (kg per piece) | 8.72                                                                                                                                |
| Customs tariff number        | 74071000                                                                                                                            |
| EAN                          | 4028177613768                                                                                                                       |
| ETIM 9                       | EC001900                                                                                                                            |
| ECLASS 8.0                   | 27400613                                                                                                                            |