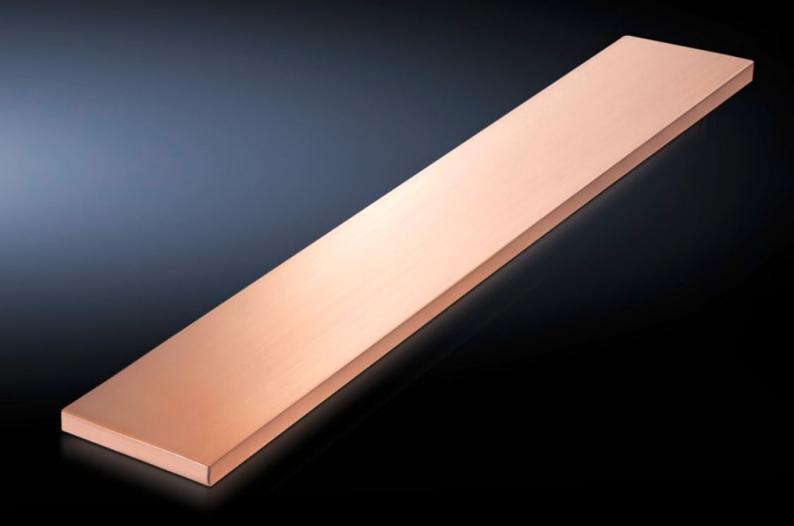

# SV 9674.408 - Distribution busbars for fuse-switch disconnector section

For installation in the fuse-switch disconnector sections, suitable for Maxi-PLS and Flat-PLS main busbar systems.

#### **Features**

| Model No.                    | SV 9674.408                                                                                                                         |
|------------------------------|-------------------------------------------------------------------------------------------------------------------------------------|
| Product description          | Distribution busbar to fit the main busbar systems Maxi-PLS and Flat-PLS for installation in the fuse-switch disconnector sections. |
| Material                     | E-Cu                                                                                                                                |
| Length                       | 1.632,5 mm                                                                                                                          |
| To fit                       | Height: = 2,000 mm                                                                                                                  |
| Cross-section                | 80 mm x 10 mm                                                                                                                       |
| Packs of                     | 1 pc(s).                                                                                                                            |
| Net weight                   | 11.7                                                                                                                                |
| Gross weight                 | 11.8                                                                                                                                |
| Copper weight (kg per piece) | 11.62                                                                                                                               |
| Customs tariff number        | 74071000                                                                                                                            |
| EAN                          | 4028177613775                                                                                                                       |
| ETIM 9                       | EC001900                                                                                                                            |
| ECLASS 8.0                   | 27400613                                                                                                                            |