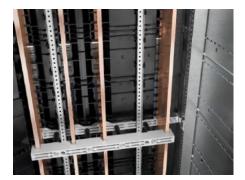

# SV 9674.408 - Distribution busbars for fuse-switch disconnector section

For installation in the fuse-switch disconnector sections, suitable for Maxi-PLS and Flat-PLS main busbar systems.