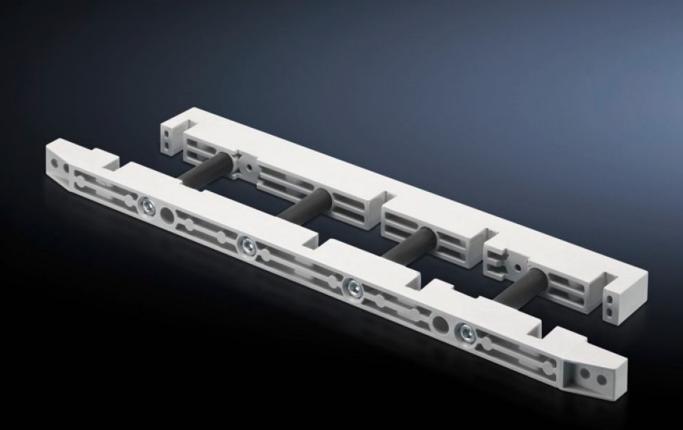

# SV 9674.415 - Busbar support for fuse-switch disconnector section

Busbar support for the distribution busbar system of the fuse-switch disconnector section.

#### Features

| Model No.             | SV 9674.415                                                                                    |
|-----------------------|------------------------------------------------------------------------------------------------|
| Product description   | Busbar support for the distribution busbar system of the fuse-<br>switch disconnector section. |
| Material              | Duroplastic polyester                                                                          |
| Supply includes       | Mounting bracket and screws                                                                    |
| To fit busbars        | Flat copper busbars                                                                            |
| To fit busbars        | Width: 50<br>Height: 10 mm                                                                     |
| Number of poles       | 3-pole<br>4-pole                                                                               |
| Packs of              | 1 pc(s).                                                                                       |
| Net weight            | 1.1                                                                                            |
| Gross weight          | 1.124                                                                                          |
| Customs tariff number | 85469010                                                                                       |
| EAN                   | 4028177613447                                                                                  |
| ETIM 9                | EC001900                                                                                       |
| ECLASS 8.0            | 27400613                                                                                       |
|                       |                                                                                                |