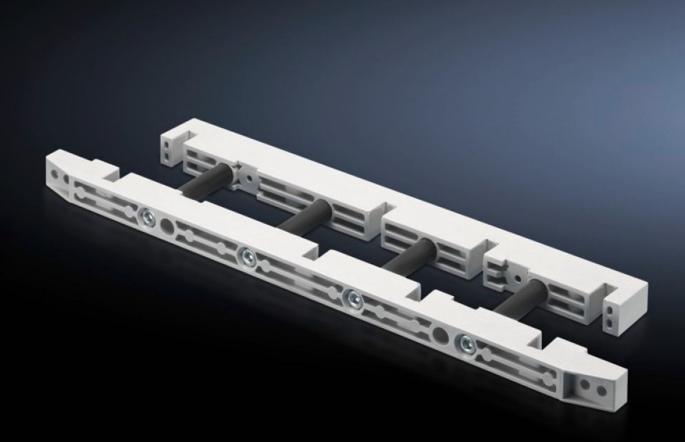

# SV 9674.416 - Busbar support for fuse-switch disconnector section

Busbar support for the distribution busbar system of the fuse-switch disconnector section.

#### Features

| Model No.             | SV 9674.416                                                                                    |
|-----------------------|------------------------------------------------------------------------------------------------|
| Product description   | Busbar support for the distribution busbar system of the fuse-<br>switch disconnector section. |
| Material              | Duroplastic polyester                                                                          |
| Supply includes       | Mounting bracket and screws                                                                    |
| To fit busbars        | Flat copper busbars                                                                            |
| To fit busbars        | Width: 60<br>Height: 10 mm                                                                     |
| Number of poles       | 3-pole<br>4-pole                                                                               |
| Packs of              | 1 pc(s).                                                                                       |
| Net weight            | 1                                                                                              |
| Gross weight          | 1.134                                                                                          |
| Customs tariff number | 85469010                                                                                       |
| EAN                   | 4028177613454                                                                                  |
| ETIM 9                | EC001166                                                                                       |
| ECLASS 8.0            | 27400613                                                                                       |
|                       |                                                                                                |