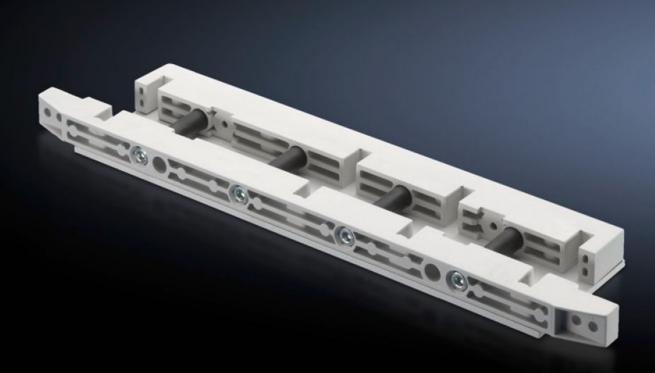

## SV 9674.430 - End support for fuse-switch disconnector section

End support for the distribution busbar system, for vertical support of the distribution busbar system with infeed from above.

## Features

| Model No.             | SV 9674.430                                                                                                                                                            |
|-----------------------|------------------------------------------------------------------------------------------------------------------------------------------------------------------------|
| Product description   | End support for the distribution busbar system of the fuse-switch disconnector section, for vertical support of the distribution busbar system with infeed from above. |
| Material              | Duroplastic polyester                                                                                                                                                  |
| Supply includes       | Mounting bracket and screws                                                                                                                                            |
| To fit busbars        | Width: 100<br>Height: 10 mm                                                                                                                                            |
| Number of poles       | 3-pole<br>4-pole                                                                                                                                                       |
| Packs of              | 1 pc(s).                                                                                                                                                               |
| Net weight            | 1.679                                                                                                                                                                  |
| Gross weight          | 1.72                                                                                                                                                                   |
| Customs tariff number | 39269097                                                                                                                                                               |
| EAN                   | 4028177613515                                                                                                                                                          |
| ETIM 9                | EC001166                                                                                                                                                               |
| ECLASS 8.0            | 27400613                                                                                                                                                               |