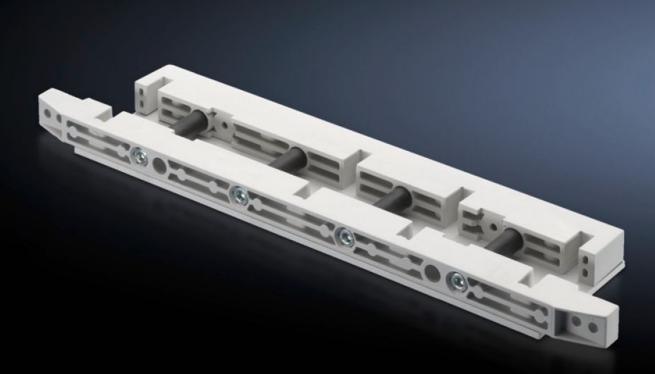

## SV 9674.438 - End support for fuse-switch disconnector section

End support for the distribution busbar system, for vertical support of the distribution busbar system with infeed from above.

## Features

| Model No.             | SV 9674.438                                                                                                                                                            |
|-----------------------|------------------------------------------------------------------------------------------------------------------------------------------------------------------------|
| Product description   | End support for the distribution busbar system of the fuse-switch disconnector section, for vertical support of the distribution busbar system with infeed from above. |
| Material              | Duroplastic polyester                                                                                                                                                  |
| Supply includes       | Mounting bracket and screws                                                                                                                                            |
| To fit busbars        | Width: 80<br>Height: 10 mm                                                                                                                                             |
| Number of poles       | 3-pole<br>4-pole                                                                                                                                                       |
| Packs of              | 1 pc(s).                                                                                                                                                               |
| Net weight            | 1.619                                                                                                                                                                  |
| Gross weight          | 1.664                                                                                                                                                                  |
| Customs tariff number | 39269097                                                                                                                                                               |
| EAN                   | 4028177613546                                                                                                                                                          |
| ETIM 9                | EC001166                                                                                                                                                               |
| ECLASS 8.0            | 27400613                                                                                                                                                               |