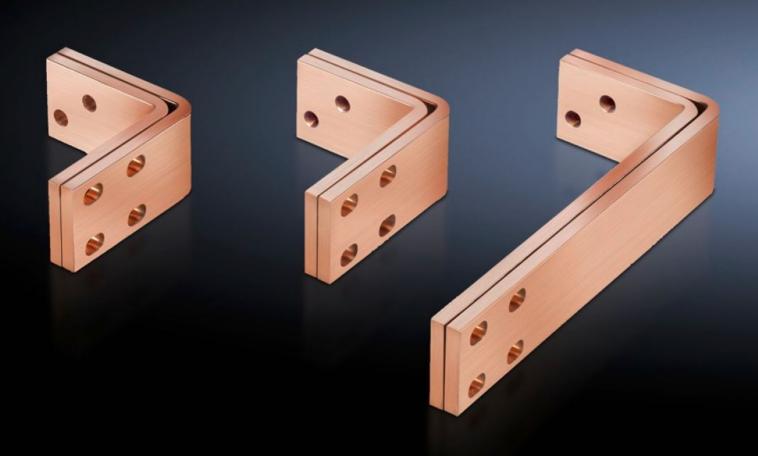

### SV 9674.441 - Connection bracket

For connecting Maxi-PLS or Flat-PLS main busbar systems to distributor busbar systems of the switch-disconnector-fuse sections, no drilling required.

#### **Features**

| Model No.                       | SV 9674.441                                                                                                                                           |
|---------------------------------|-------------------------------------------------------------------------------------------------------------------------------------------------------|
| Design                          | for the roof section/base section                                                                                                                     |
| Product description             | For connecting Maxi-PLS or Flat-PLS main busbar systems to distributor busbar systems of the switch-disconnector-fuse sections, no drilling required. |
| Material                        | E-Cu                                                                                                                                                  |
| Supply includes                 | Assembly parts                                                                                                                                        |
| Suitable for busbar application | L1/L2/L3                                                                                                                                              |
| To fit busbar system            | Maxi-PLS 1600<br>Maxi-PLS 2000                                                                                                                        |
| To fit                          | Enclosure type: TS 8<br>Depth: = 600 mm                                                                                                               |
| Packs of                        | 1 set(s)                                                                                                                                              |
| Net weight                      | 8.208                                                                                                                                                 |
| Gross weight                    | 9.12                                                                                                                                                  |
| Copper weight (kg per piece)    | 9.56                                                                                                                                                  |
| Customs tariff number           | 74198090                                                                                                                                              |
| EAN                             | 4028177626874                                                                                                                                         |
|                                 |                                                                                                                                                       |