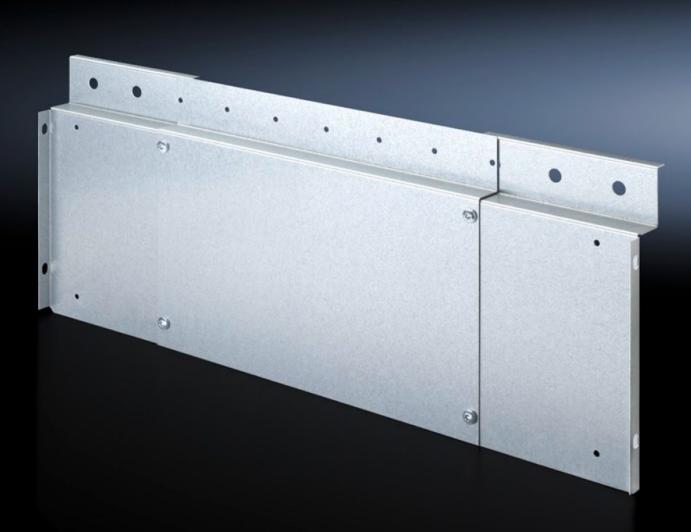

## SV 9674.550 - Wiring trim panel

Wiring system for Ri4Power with internal compartmentalisation

## Features

| Model No.             | SV 9674.550                                                                                                                                                                                                                                                   |
|-----------------------|---------------------------------------------------------------------------------------------------------------------------------------------------------------------------------------------------------------------------------------------------------------|
| Product description   | Inner front cover of the main busbar system with the option of<br>mounting a wiring channel W x D 40 x 20 mm. Suitable for use in<br>Ri4Power switchgear with 300 mm high front trim panels.<br>Horizontal cable routing occurs behind the front trim panels. |
| Material              | Sheet steel                                                                                                                                                                                                                                                   |
| Surface finish        | Zinc-plated                                                                                                                                                                                                                                                   |
| Supply includes       | Assembly parts                                                                                                                                                                                                                                                |
| Note                  | For vertical cable routing, mounting brackets for compartment dividers and circuit-breaker support rails enable the installation of a wiring channel, thanks to pre-punched cut-outs.                                                                         |
| To fit                | Width: = 400 mm<br>= 600 mm                                                                                                                                                                                                                                   |
| Packs of              | 1 pc(s).                                                                                                                                                                                                                                                      |
| Net weight            | 1.2                                                                                                                                                                                                                                                           |
| Gross weight          | 1.279                                                                                                                                                                                                                                                         |
| Customs tariff number | 73269098                                                                                                                                                                                                                                                      |
| EAN                   | 4028177697300                                                                                                                                                                                                                                                 |
| ETIM 9                | EC002617                                                                                                                                                                                                                                                      |
| ECLASS 8.0            | 27142423                                                                                                                                                                                                                                                      |