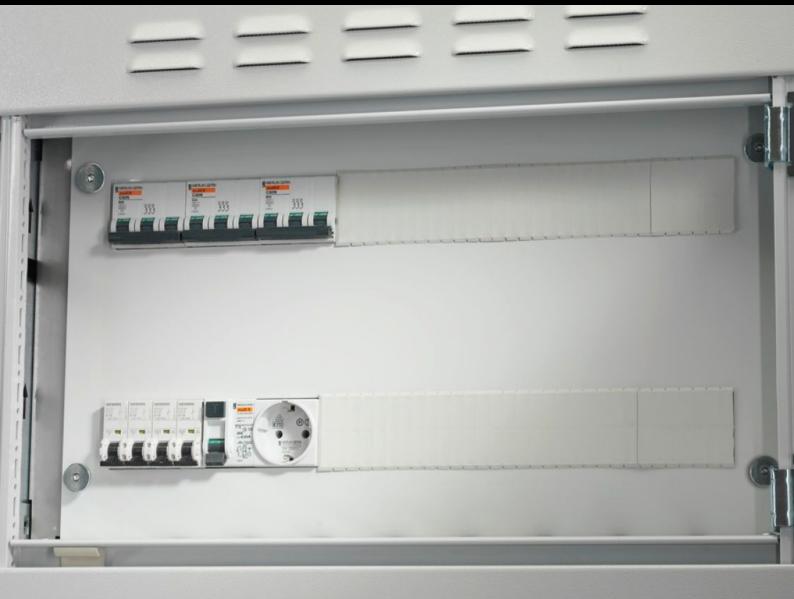

## SV 9674.762 - Support frame for DIN rail-mounted devices

Support frame set for accepting DIN rail-mounted devices (e.g. MCBs).

## **Features**

| Model No.                  | SV 9674.762                                                                                                                                                                                                                                                                                                                                                                                                                         |
|----------------------------|-------------------------------------------------------------------------------------------------------------------------------------------------------------------------------------------------------------------------------------------------------------------------------------------------------------------------------------------------------------------------------------------------------------------------------------|
| Product description        | Support frame set for accepting DIN rail-mounted devices (e.g. MCBs). The support rails are fastened with two mounting brackets to the side panel modules for internal compartmentalisation. The cover is fastened to the support frame with knurled screws. In combination with compartment dividers, partial mounting plates and side panel modules, internal compartmentalisation in accordance with Form 2, 3 or 4 is possible. |
| Material                   | Support frame: Sheet steel, zinc-plated, passivated, 1.5 mm<br>Cover: Sheet steel, spray finished, 1.5 mm                                                                                                                                                                                                                                                                                                                           |
| Supply includes            | Support rails 2 mounting brackets 1 cover with cut-out Assembly parts                                                                                                                                                                                                                                                                                                                                                               |
| For compartment height     | 300 mm                                                                                                                                                                                                                                                                                                                                                                                                                              |
| To fit                     | Width: = 600 mm                                                                                                                                                                                                                                                                                                                                                                                                                     |
| No. of pitch units 17.5 mm | 2 x 24                                                                                                                                                                                                                                                                                                                                                                                                                              |
| Packs of                   | 1 pc(s).                                                                                                                                                                                                                                                                                                                                                                                                                            |
| Net weight                 | 3.1                                                                                                                                                                                                                                                                                                                                                                                                                                 |
| Gross weight               | 3.96                                                                                                                                                                                                                                                                                                                                                                                                                                |
| Customs tariff number      | 73269098                                                                                                                                                                                                                                                                                                                                                                                                                            |
| EAN                        | 4028177543805                                                                                                                                                                                                                                                                                                                                                                                                                       |
| ETIM 9                     | EC001900                                                                                                                                                                                                                                                                                                                                                                                                                            |
| ECLASS 8.0                 | 27400613                                                                                                                                                                                                                                                                                                                                                                                                                            |