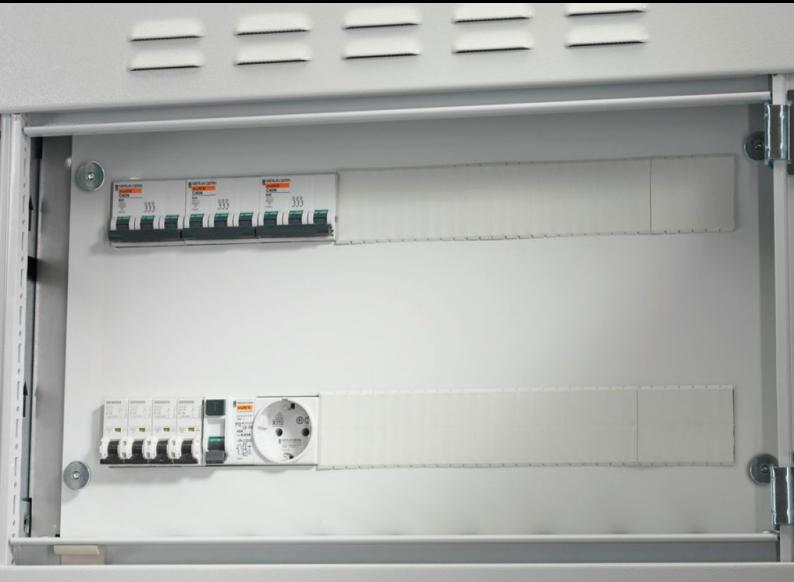

## SV 9674.782 - Support frame for DIN rail-mounted devices

Support frame set for accepting DIN rail-mounted devices (e.g. MCBs).

## Features

| Model No.                  | SV 9674.782                                                                                                                                                                                                                                                                                                                                                                                                                         |
|----------------------------|-------------------------------------------------------------------------------------------------------------------------------------------------------------------------------------------------------------------------------------------------------------------------------------------------------------------------------------------------------------------------------------------------------------------------------------|
| Product description        | Support frame set for accepting DIN rail-mounted devices (e.g. MCBs). The support rails are fastened with two mounting brackets to the side panel modules for internal compartmentalisation. The cover is fastened to the support frame with knurled screws. In combination with compartment dividers, partial mounting plates and side panel modules, internal compartmentalisation in accordance with Form 2, 3 or 4 is possible. |
| Material                   | Support frame: Sheet steel, zinc-plated, passivated, 1.5 mm<br>Cover: Sheet steel, spray finished, 1.5 mm                                                                                                                                                                                                                                                                                                                           |
| Supply includes            | Support rails<br>2 mounting brackets<br>1 cover with cut-out<br>Assembly parts                                                                                                                                                                                                                                                                                                                                                      |
| For compartment height     | 300 mm                                                                                                                                                                                                                                                                                                                                                                                                                              |
| To fit                     | Width: = 800 mm                                                                                                                                                                                                                                                                                                                                                                                                                     |
| No. of pitch units 17.5 mm | 2 x 36                                                                                                                                                                                                                                                                                                                                                                                                                              |
| Packs of                   | 1 pc(s).                                                                                                                                                                                                                                                                                                                                                                                                                            |
| Net weight                 | 4.945                                                                                                                                                                                                                                                                                                                                                                                                                               |
| Gross weight               | 5.205                                                                                                                                                                                                                                                                                                                                                                                                                               |
| Customs tariff number      | 73269098                                                                                                                                                                                                                                                                                                                                                                                                                            |
| EAN                        | 4028177543843                                                                                                                                                                                                                                                                                                                                                                                                                       |
| ETIM 9                     | EC001900                                                                                                                                                                                                                                                                                                                                                                                                                            |
| ECLASS 8.0                 | 27400613                                                                                                                                                                                                                                                                                                                                                                                                                            |